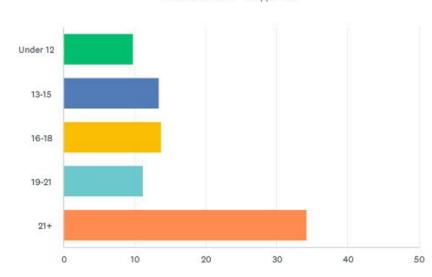

| 43  |
| Poor customer service by staff              | 9.09%     | 36  |
| Program or facility not offered             | 9.85%     | 39  |
| Program times are not convenient            | 11.36%    | 45  |
| Registration for programs is difficult      | 6.82%     | 27  |
| I don't feel safe                           | 17.68%    | 70  |
| Too far from where I live                   | 26.77%    | 106 |
| Use facilities in other communities         | 8.08%     | 32  |
| I already go somewhere else                 | 19.95%    | 79  |
| We are too busy                             | 40.66%    | 161 |
| Other (please specify)                      | 10.10%    | 40  |
| Total Respondents: 396                      |           |     |









#### Q13 How old are you?

Answered: 534 Skipped: 27



| ANSWER CHOICES         | AVERAGE NUMBER | TOTAL N | UMBER | RESPONSES |
|------------------------|----------------|---------|-------|-----------|
| Under 12               |                | 10      | 3,422 | 349       |
| 13-15                  |                | 13      | 1,917 | 143       |
| 16-18                  |                | 14      | 331   | 24        |
| 19-21                  |                | 11      | 112   | 10        |
| 21+                    |                | 34      | 1,645 | 48        |
| Total Respondents: 534 |                |         |       |           |

#### Indy Parks - Youth Community Survey

#### Q14 What is your gender identity?

Answered: 493 Skipped: 68



| ANSWER CHOICES          | RESPONSES |     |
|-------------------------|-----------|-----|
|