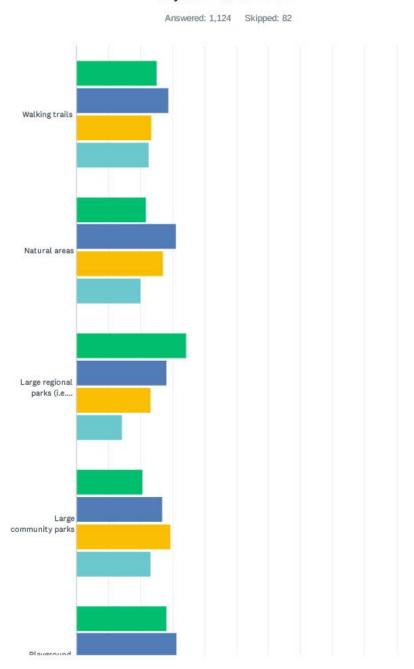

17% | 22.91% | 6.70%  | 5.03%  |     |
|                                         | 63     | 54     | 41     | 12     | 9      | 179 |
| Outdoor basketball courts               | 27.78% | 27.08% | 22.22% | 16.67% | 6.25%  |     |
|                                         | 40     | 39     | 32     | 24     | 9      | 144 |
| Large regional parks (i.e. Eagle Creek) | 44.36% | 28.30% | 18.76% | 7.31%  | 1.27%  |     |
|                                         | 279    | 178    | 118    | 46     | 8      | 629 |
| Picnic areas/shelters                   | 37.44% | 31.77% | 20.20% | 9.11%  | 1.48%  |     |
|                                         | 152    | 129    | 82     | 37     | 6      | 406 |





## Q9 Which FOUR facilities/amenities from the list are MOST IMPORTANT to your household?



21/67













Indy Parks Community Survey















25 / 67









4 Comprehensive Master Plan Update

## Indy Parks Community Survey

|                                                | 1ST           | 2ND           | 3RD           | 4TH           | TOTAL |
|------------------------------------------------|---------------|---------------|---------------|---------------|-------|
| Walking trails                                 | 25.09%<br>135 | 28.81%<br>155 | 23.42%<br>126 | 22.68%<br>122 | 538   |
| Natural areas                                  | 21.81%<br>94  | 31.09%<br>134 | 27.15%<br>117 | 19.95%<br>86  | 431   |
| Large regional parks (i.e. Eagle Creek)        | 34.27%<br>134 | 28.13%<br>110 | 23.27%<br>91  | 14.32%<br>56  | 391   |
| Large community parks