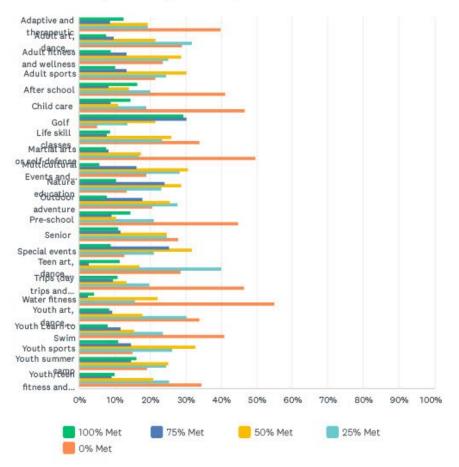

| 22.22% | 33.33% | 22.22% |    |
|                                                   | 6      | 6      | 9      | 6      | 27 |
| Youth baseball and softball fields                | 25.00% | 16.67% | 20.83% | 37.50% |    |
|                                                   | 6      | 4      | 5      | 9      | 24 |
| Adult baseball/softball fields                    | 30.77% | 23.08% | 30.77% | 15.38% |    |
|                                                   | 4      | 3      | 4      | 2      | 13 |





Q10 Please indicate if you or any member of your household has a need for each of the parks and recreation programs. If "Yes," please rate how well your needs for these programs are met.





29 / 67





## Indy Parks Community Survey

## If "Yes," how well are your needs being met?







| 18.53%<br>116<br>40.15%<br>273<br>69.65% | 81.47%<br>510                                                                                                                                                                                | TOTAL