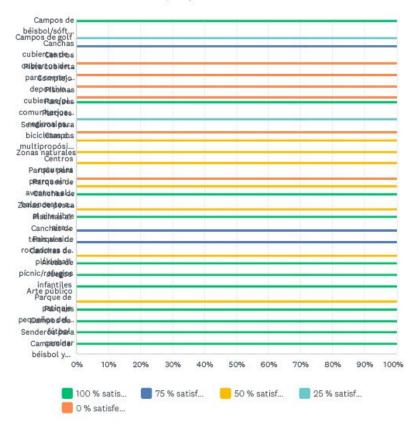

| 0 |
| YMCA                                                           | 50.00%    | 1 |
| Asociaciones deportivas juveniles                              | 0.00%     | 0 |
| Other (please specify)                                         | 0.00%     | 0 |
| Total Respondents: 2                                           |           |   |

14 / 67





## Encuesta comunitaria sobre parques y recreación de Indianápolis

Q8 Indique si USTED o algún miembro de su HOGAR necesita cada centro de Indy Parks que se enumera a continuación rodeando con un círculo la palabra SÍ o NO junto al parque o centro.En caso afirmativo, califique en qué medida se satisfacen sus necesidades de estos centros o instalaciones.











#### Si SÍ tiene una necesidad, ¿en qué medidase satisfacen sus necesidades?



16/67





## Encuesta comunitaria sobre parques y recreación de Indianápolis

|                                                              | sí           | NO      | TOTAL |
|--------------------------------------------------------------|--------------|---------|-------|
| Campos de béisbol/sóftbol para adultos                       | 100.00%<br>1 | 0.00%   |       |
| Campos de golf                                               | 0.00%        | 100.00% |       |
| Canchas cubiertas de baloncesto y voleibol                   | 100.00%      | 0.00%   |       |
| Centros cubiertos de acondicionamiento físico y ejercicio    | 0.00%        | 100.00% |       |
| Pista cubierta para correr o caminar                         | 0.00%        | 100.00% |       |
| Complejo deportivo cubierto (bé