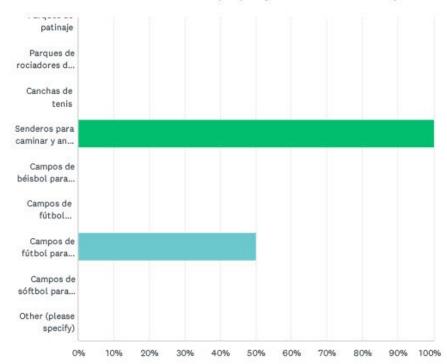

| 77.18%    | 869 |
| Some Other Race                     | 1.07%     | 12  |
| Total Respondents: 1,126            |           |     |

67 / 67





## **COMMUNITY SURVEY CHARTS IN SPANISH**

Encuesta comunitaria sobre parques y recreación de Indianápolis

## Q1 ¿Usted o algún miembro de su hogar ha visitado algún parque de Indy Parks en los últimos 12 meses?



| ANSWER CHOICES | RESPONSES |   |
|----------------|-----------|---|
| Sí             | 100.00%   | 2 |
| No             | 0.00%     | 0 |
| TOTAL          |           | 2 |





Q2 De la siguiente lista, marque TODOS los centros de Indy Parks que usted o los miembros de su hogar hayan utilizado o visitado en los últimos 12 meses.





2/67





## Encuesta comunitaria sobre parques y recreación de Indianápolis







| ANSWER CHOICES                             | RESPONSES |   |
|--------------------------------------------|-----------|---|
| Campos de béisbol/sóftbol para adultos     | 50.00%    | 1 |
| Canchas de baloncesto                      | 0.00%     | 0 |
| Zonas de navegación                        | 0.00%     | 0 |
| Jardines botánicos                         | 50.00%    | 1 |
| Zonas de pesca                             | 0.00%     | 0 |
| Campos de golf                             | 0.00%     | 0 |
| Centros artísticos cubiertos               | 0.00%     | 0 |
| Centros comunitarios cubiertos             | 50.00%    | 1 |
| Pistas de hielo cubiertas                  | 0.00%     | 0 |
| Piscinas cubiertas                         | 0.00%     | 0 |
| Senderos naturales