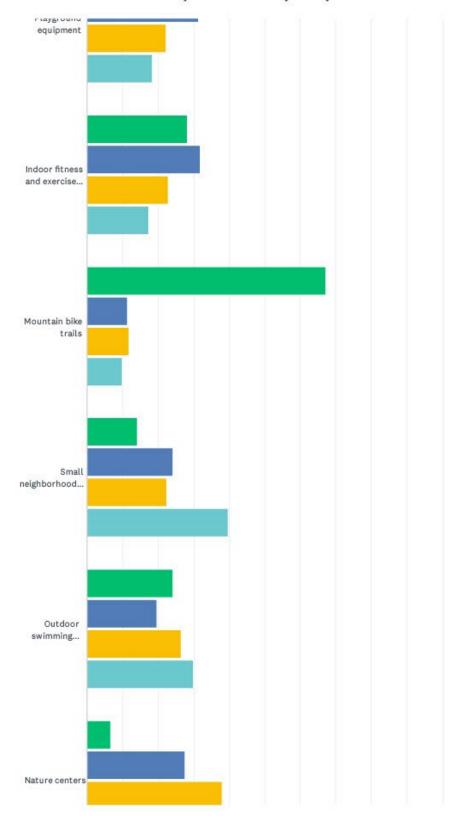

% | 6.70%  | 5.03%  |     |
|                                         | 63     | 54     | 41     | 12     | 9      | 179 |
| Outdoor basketball courts               | 27.78% | 27.08% | 22.22% | 16.67% | 6.25%  |     |
|                                         | 40     | 39     | 32     | 24     | 9      | 144 |
| Large regional parks (i.e. Eagle Creek) | 44.36% | 28.30% | 18.76% | 7.31%  | 1.27%  |     |
|                                         | 279    | 178    | 118    | 46     | 8      | 629 |
| Picnic areas/shelters                   | 37.44% | 31.77% | 20.20% | 9.11%  | 1.48%  |     |
|                                         | 152    | 129    | 82     | 37     | 6      | 406 |





## Q9 Which FOUR facilities/amenities from the list are MOST IMPORTANT to your household?



21/67













Indy Parks Community Survey















25 / 67









4 Comprehensive Master Plan Update

## Indy Parks Community Survey

|                                                | 1ST           | 2ND           | 3RD           | 4TH           | TOTAL |
|------------------------------------------------|---------------|---------------|---------------|---------------|-------|
| Walking trails                                 | 25.09%<br>135 | 28.81%<br>155 | 23.42%<br>126 | 22.68%<br>122 | 538   |
| Natural areas                                  | 21.81%<br>94  | 31.09%<br>134 | 27.15%<br>117 | 19.95%<br>86  | 431   |
| Large regional parks (i.e. Eagle Creek)        | 34.27%<br>134 | 28.13%<br>110 | 23.27%<br>91  | 14.32%<br>56  | 391   |
| Large community parks