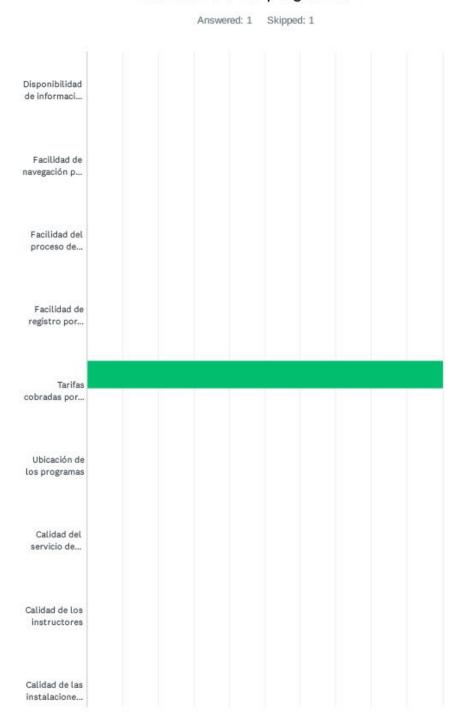

50.00%<br>1  | 50.00%<br>1         | 0.00%       | 0.00%<br>0  | 0.00%          | 2     |
| Calidad de las instalaciones<br>donde se imparte el programa | 0.00%        | 50.00%<br>1         | 0.00%       | 50.00%<br>1 | 0.00%          | 2     |
| Programas y servicios del<br>sistema en el sitio web         | 0.00%        | 0.00%               | 100.00%     | 0.00%<br>0  | 0.00%<br>0     | 2     |
| Horario de los programas                                     | 0.00%        | 50.00%<br>1         | 50.00%<br>1 | 0.00%       | 0.00%          | 2     |

10 / 67





## Encuesta comunitaria sobre parques y recreación de Indianápolis

# Q6 De las dos (2) experiencias del programa que se mencionan en la pregunta 2, ¿cuáles son las más importantes para que sus hogares disfruten de los programas?













|                                                           | 1.°     | 2.0   | TOTAL |
|-----------------------------------------------------------|---------|-------|-------|
| Disponibilidad de información sobre Indy Parks            | 0.00%   | 0.00% |       |
| Si Si                                                     | 0       | 0     | 0     |
| Facilidad de navegación por el sitio web                  | 0.00%   | 0.00% |       |
|                                                           | 0       | 0     | 0     |
| Facilidad del proceso de registro en línea                | 0.00%   | 0.00% |       |
|                                                           | 0       | 0     | 0     |
| Facilidad de registro por correo o fax                    | 0.00%   | 0.00% |