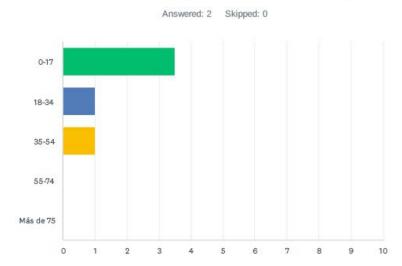

| 55                | 110             | 2         |
| Desarrollo de centros nuevos al aire libre (campos deportivos, centros acuáticos familiares, parques emblemáticos, etc.)                             | 10                | 10              | 1         |
| Desarrollo de centros nuevos cubiertos (zonas de acondicionamiento físico, senderos para caminar, gimnasios, actividades acuáticas familiares, etc.) | 10                | 10              | 1         |
| Total Respondents: 2                                                                                                                                 |                   |                 |           |





### Q20 Contándose a sí mismo, ¿cuántos miembros hay en su hogar?



| ANSWER CHOICES       | AVERAGE NUMBER | TOTAL NUMBER |   | RESPONSES |   |
|----------------------|----------------|--------------|---|-----------|---|
| 0-17                 |                | 4            | 7 |           | 2 |
| 18-34                |                | 1            | 1 |           | 1 |
| 35-54                |                | 1            | 1 |           | 1 |
| 55-74                |                | 0            | 0 |           | 0 |
| Más de 75            |                | 0            | 0 |           | 0 |
| Total Respondents: 2 |                |              |   |           |   |

63 / 67





#### Encuesta comunitaria sobre parques y recreación de Indianápolis

## Q21 Su identidad de género:



| ANSWER CHOICES                  | RESPONSES |   |
|-----------