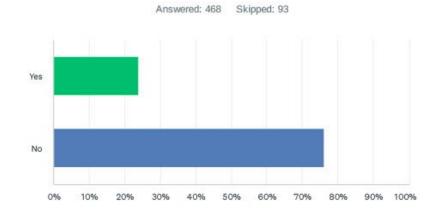

| 24        |
| 19-21                  |                | 11      | 112   | 10        |
| 21+                    |                | 34      | 1,645 | 48        |
| Total Respondents: 534 |                |         |       |           |

#### Indy Parks - Youth Community Survey

#### Q14 What is your gender identity?

Answered: 493 Skipped: 68



| ANSWER CHOICES          | RESPONSES |     |
|-------------------------|-----------|-----|
| Prefer not to answer    | 5.07%     | 25  |
| Male                    | 45.44%    | 224 |
| Female                  | 43.61%    | 215 |
| Non-binary              | 2.84%     | 14  |
| Prefer to self-describe | 3.04%     | 15  |
| TOTAL                   |           | 493 |







### Q15 Are you or members of your household of Hispanic or Latin ancestry?



| ANSWER CHOICES | RESPONSES |     |
|----------------|-----------|-----|
| Yes            | 23.93%    | 112 |
| No             | 76.07%    | 356 |
| TOTAL          |           | 468 |

#### Indy Parks - Youth Community Survey

## Q16 Which of the following best describes your race/ethnicity? (Check all that apply)



| ANSWER CHOICES                      | RESPONSES |     |
|-------------------------------------|-----------|-----|
| Prefer not to answer                | 16.27%    | 76  |
| African American/Black              | 23.34%    | 109 |
| American Indian/Alaskan Native      | 2.36%     | 11  |
| Asian                               | 4.07%     | 19  |
| Native Hawaiian of Pacific Islander | 1.93%     | 9   |
| White/Caucasian                     | 47.54%    | 222 |
| Some Other R