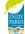

#### PARTICIPATION LEVELS

|                                       |                                 |            | Participation            | n Levels |                          |      | % Ch                                 | ange                                              |
|---------------------------------------|---------------------------------|------------|--------------------------|----------|--------------------------|------|--------------------------------------|---------------------------------------------------|
| Activity                              | 2010                            | 5          | 2020                     |          | 2021                     |      | the state of the                     |                                                   |
|                                       | #                               | %          | #                        | %        | #                        | %    | 5-Year Trend                         | 1-Year Trend                                      |
| Basketball                            | 22,343                          | 100%       | 27,753                   | 100%     | 27,135                   | 100% | 21.4%                                | -2.2%                                             |
| Casual (1-12 times)                   | 7,486                           | 34%        | 11,962                   | 43%      | 11,019                   | 41%  | 47.2%                                | -7.9%                                             |
| Core (13+ times)                      | 14,857                          | 66%        | 15,791                   | 57%      | 16,019                   | 59%  | 7.8%                                 | 1.4%                                              |
| Golf (9 or 18-Hole Course)            | 23,815                          | 100%       | 24,804                   | 100%     | 25,111                   | 100% | 5.4%                                 | 1.2%                                              |
| Tennis                                | 18,079                          | 100%       | 21,642                   | 100%     | 22,617                   | 100% | 25.1%                                | 4.5%                                              |
| Baseball                              | 14,760                          | 100%       | 15,731                   | 100%     | 15,587                   | 100% | 5.6%                                 | -0.9%                                             |
| Casual (1-12 times)                   | 5,673                           | 38%        | 8,089                    | 51%      | 7,392                    | 47%  | 30.3%                                | -8.6%                                             |
| Core (13+ times)                      | 9,087                           | 62%        | 7,643                    | 49%      | 8,195                    | 53%  | -9.8%                                | 7.2%                                              |
| Soccer (Outdoor)                      | 11,932                          | 100%       | 12,444                   | 100%     | 12,556                   | 100% | 5.2%                                 | 0.9%                                              |
| Casual (1-25 times)                   | 6,342                           | 53%        | 8,360                    | 67%      | 7,586                    | 60%  | 19.6%                                | -9.3%                                             |
| Core (26+ times)                      | 5,590                           | 47%        | 4,084                    | 33%      | 4,970                    | 40%  | -11.1%                               | 21.7%                                             |
| Softball (Slow Pitch)                 | 7,690                           | 100%       | 6,349                    | 100%     | 6,008                    | 100% | -21.9%                               | -5.4%                                             |
| Casual (1-12 times)                   | 3,377                           | 44%        | 2,753                    | 43%      | 2,729                    | 45%  | -19.2%                               | -0.9%                                             |
| Core (13+ times)                      | 4,314                           | 56%        | 3,596                    | 57%      | 3,279                    | 55%  | -24.0%                               | -8.8%                                             |
| Football (Flag)                       | 6,173                           | 123%       | 7,001                    | 121%     | 6,889                    | 123% | 11.6%                                | -1.6%                                             |
| Casual (1-12 times)                   | 3,249                           | 53%        | 4,287                    | 61%      | 4,137                    | 60%  | 27.3%                                | -3.5%                                             |
| Core (13+ times)                      | 2,924                           | 47%        | 2,714                    | 39%      | 2,752                    | 40%  | -5.9%                                | 1.4%                                              |
| Core Age 6 to 17 (13+ times)          | 1,401                           | 23%        | 1,446                    | 21%      | 1,574                    | 23%  | 12.3%                                | 8.9%                                              |
| Volleyball (Court)                    | 6,216                           | 100%       | 5,410                    | 100%     | 5,849                    | 100% | -5.9%                                | 8.1%                                              |
| Casual (1-12 times)                   | 2,852                           | 46%        | 2,204                    | 41%      | 2,465                    | 42%  | -13.6%                               | 11.8%                                             |
| Core (13+ times)                      | 3,364                           | 54%        | 3,206                    | 59%      | 3,384                    | 58%  | 0.6%                                 | 5.6%                                              |
| Badminton                             | 7,354                           | 100%       | 5,862                    | 100%     | 6,061                    | 100% | -17.6%                               | 3.4%                                              |
| Casual (1-12 times)                   | 5,285                           | 72%        | 4,129                    | 70%      | 4,251                    | 70%  | -19.6%                               | 3.0%                                              |
| Core (13+ times)                      | 2,069                           | 28%        | 1,733                    | 30%      | 1,810                    | 30%  | -12.5%                               | 4.4%                                              |
| Football (Touch)                      | 5,686                           | 100%       | 4,846                    | 100%     | 4,884                    | 100% | -14.1%                               | 0.8%                                              |
| Casual (1-12 times)                   | 3,304                           | 58%        | 2,990                    | 62%      | 3,171                    | 65%  | -4.0%                                | 6.1%                                              |
| Core(13+ times)                       | 2,383                           | 42%        | 1,856                    | 38%      | 1,713                    | 35%  | -28.1%                               | -7.7%                                             |
| Soccer (Indoor)                       | 5,117                           | 100%       | 5,440                    | 100%     | 5,408                    | 100% | 5.7%                                 | -0.6%                                             |
| Casual (1-12 times)                   | 2,347                           | 46%        | 3,377                    | 62%      | 3,054                    | 56%  | 30.1%                                | -9.6%                                             |
| Core (13+ times)                      | 2,770                           | 54%        | 2,063                    | 38%      | 2,354                    | 44%  | -15.0%                               | 14.1%                                             |
| Football (Tackle)                     | 5,481                           | 146%       | 5,054                    | 144%     | 5,228                    | 140% | -4.6%                                | 3.4%                                              |
| Casual (1-25 times)                   | 2,242                           | 41%        | 2,390                    | 47%      | 2,642                    | 51%  | 17.8%                                | 10.5%                                             |
| Core (26+ times)                      | 3,240                           | 59%        | 2,665                    | 53%      | 2,586                    | 49%  | -20.2%                               | -3.0%                                             |
| Core Age 6 to 17 (26+ times)          | 2,543                           | 46%        | 2,226                    | 44%      | 2,110                    | 40%  | -17.0%                               | -5.2%                                             |
| Gymnastics                            | 5,381                           | 100%       | 3,848                    | 100%     | 4,268                    | 100% | -20.7%                               | 10.9%                                             |
| Casual (1-49 times)                   | 3,580                           | 67%        | 2,438                    | 63%      | 2,787                    | 65%  | -22.2%                               | 14.3%                                             |
| Core (50+ times)                      | 1,800                           | 33%        | 1,410                    | 37%      | 1,482                    | 35%  | -17.7%                               | 5.1%                                              |
| Volleyball (Sand/Beach)               | 5,489                           | 100%       | 4,320                    | 100%     | 4,184                    | 100% | -23.8%                               | -3.1%                                             |
| Casual (1-12 times)                   | 3,989                           | 73%        | 3,105                    | 72%      | 2,918                    | 70%  | -26.8%                               | -6.0%                                             |
| Core(13+ times)                       | 1,500                           | 27%        | 1,215                    | 28%      | 1,265                    | 30%  | -15.7%                               | 4.1%                                              |
| Track and Field                       | 4,116                           | 100%       | 3,636                    | 100%     | 3,587                    | 100% | -12.9%                               | -1.3%                                             |
| Casual (1-25 times)                   | 1,961                           | 48%        | 1,589                    | 44%      | 1,712                    | 48%  | -12.7%                               | 7.7%                                              |
| Core (26+ times)                      | 2,155                           | 52%        | 2,046                    | 56%      | 1,875                    | 52%  | -13.0%                               | -8.4%                                             |
| NOTE: Participation figures are in 00 | 0's for the US                  | population | n ages 6 and o           | ver      |                          |      |                                      |                                                   |
| Participation Growth/Decline          | Large Incr<br>(greater tha      |            | Moderate In<br>(0% to 25 |          | Moderate De<br>(0% to -2 |      | Large Decrease<br>(less than -25%)   |                                                   |
| Core vs Casual Distribution           | Mos tly Core Pa<br>(greater tha |            | More Core Partic<br>74%) |          | Evenly Divided (4        |      | More Casual Participants<br>(56-74%) | MostlyCasual<br>Participants (greate<br>than 75%) |

#### GENERAL SPORTS (CONTINUED)

| 4 - 15 - 51 -                         |                |            | Participation  | % Change |        |      |              |              |
|---------------------------------------|----------------|------------|----------------|----------|--------|------|--------------|--------------|
| Activity                              | 201            | 6          | 2020           | )        | 202    | 1    |              |              |
|                                       | #              | %          | #              | %        | #      | %    | 5-Year Trend | 1-Year Trend |
| Cheerleading                          | 4,029          | 100%       | 3,308          | 100%     | 3,465  | 100% | -14.0%       | 4.7%         |
| Casual (1-25 times)                   | 2,365          | 59%        | 1,931          | 58%      | 2,030  | 59%  | -14.2%       | 5.1%         |
| Core (26+ times)                      | 1,664          | 41%        | 1,377          | 42%      | 1,435  | 41%  | -13.8%       | 4.2%         |
| Pickleba <b>l</b>                     | 2,815          | 100%       | 4,199          | 100%     | 4,819  | 100% | 71.2%        | 14.8%        |
| Casual (1-12 times)                   | 1,710          | 61%        | 2,835          | 68%      | 3,454  | 72%  | 102.0%       | 21.8%        |
| Core (13+ times)                      | 1,106          | 39%        | 1,364          | 32%      | 1,365  | 28%  | 23.4%        | 0.1%         |
| Racquetball                           | 3,579          | 100%       | 3,426          | 100%     | 3,260  | 100% | -8.9%        | -4.8%        |
| Casual (1-12 times)                   | 2,488          | 70%        | 2,476          | 72%      | 2,270  | 70%  | -8.8%        | -8.3%        |
| Core (13+ times)                      | 1,092          | 31%        | 950            | 28%      | 990    | 30%  | -9.3%        | 4.2%         |
| Ice Hockey                            | 2,697          | 100%       | 2,270          | 100%     | 2,306  | 100% | -14.5%       | 1.6%         |
| Casual (1-12 times)                   | 1,353          | 50%        | 1,165          | 51%      | 1,206  | 52%  | -10.9%       | 3.5%         |
| Core (13+ times)                      | 1,344          | 50%        | 1,105          | 49%      | 1,101  | 48%  | -18.1%       | -0.4%        |
| Ultimate Frisbee                      | 3,673          | 100%       | 2,325          | 100%     | 2,190  | 100% | -40.4%       | -5.8%        |
| Casual (1-12 times)                   | 2,746          | 75%        | 1,476          | 63%      | 1,441  | 66%  | -47.5%       | -2.4%        |
| Core (13+ times)                      | 927            | 25%        | 849            | 37%      | 749    | 34%  | -19.2%       | -11.8%       |
| Softball (Fast Pitch)                 | 2,467          | 100%       | 1,811          | 100%     | 2,088  | 100% | -15.4%       | 15.3%        |
| Casual (1-25 times)                   | 1,198          | 49%        | 650            | 36%      | 934    | 45%  | -22.0%       | 43.7%        |
| Core (26+ times)                      | 1,269          | 51%        | 1,162          | 64%      | 1,154  | 55%  | -9.1%        | -0.7%        |
| Lacrosse                              | 2,090          | 100%       | 1,884          | 100%     | 1,892  | 100% | -9.5%        | 0.4%         |
| Casual (1-12 times)                   | 1,153          | 55%        | 902            | 48%      | 1,009  | 53%  | -12.5%       | 11.9%        |
| Core (13+ times)                      | 938            | 45%        | 982            | 52%      | 883    | 47%  | -5.9%        | -10.1%       |
| Wrestling                             | 1,922          | 100%       | 1,931          | 100%     | 1,937  | 100% | 0.8%         | 0.3%         |
| Casual (1-25 times)                   | 1,139          | 59%        | 1,239          | 64%      | 1,290  | 67%  | 13.3%        | 4.1%         |
| Core (26+ times)                      | 782            | 41%        | 692            | 36%      | 647    | 33%  | -17.3%       | -6.5%        |
| Roller Hockey                         | 1,929          | 100%       | 1,500          | 100%     | 1,425  | 100% | -26.1%       | -5.0%        |
| Casual (1-12 times)                   | 1,438          | 75%        | 1,129          | 75%      | 1,088  | 76%  | -24.3%       | -3.6%        |
| Core (13+ times)                      | 491            | 25%        | 371            | 25%      | 337    | 24%  | -31.4%       | -9.2%        |
| Boxing for Competition                | 1,210          | 100%       | 1,361          | 100%     | 1,460  | 100% | 20.7%        | 7.3%         |
| Casual (1-12 times)                   | 1,035          | 86%        | 1,214          | 89%      | 1,262  | 86%  | 21.9%        | 4.0%         |
| Core (13+ times)                      | 176            | 15%        | 147            | 11%      | 199    | 14%  | 13.1%        | 35.4%        |
| Rugby                                 | 1,550          | 100%       | 1,242          | 100%     | 1,238  | 100% | -20.1%       | -0.3%        |
| Casual (1-7 times)                    | 1,090          | 70%        | 807            | 65%      | 778    | 63%  | -28.6%       | -3.6%        |
| Core(8+ times)                        | 460            | 30%        | 435            | 35%      | 460    | 37%  | 0.0%         | 5.7%         |
| Squash                                | 1,549          | 100%       | 1,163          | 100%     | 1,185  | 100% | -23.5%       | 1.9%         |
| Casual (1-7 times)                    | 1,111          | 72%        | 669            | 58%      | 720    | 61%  | -35.2%       | 7.6%         |
| Core(8+ times)                        | 437            | 28%        | 495            | 43%      | 466    | 39%  | 6.6%         | -5.9%        |
| Golf (Entertainment Venue)            | 8,173          | 100%       | 12,057         | 100%     | 12,362 | 100% | 51.3%        | 2.5%         |
| NOTE: Participation figures are in 00 | 0's for the US | population | n ages 6 and o | ver      |        |      |              |              |