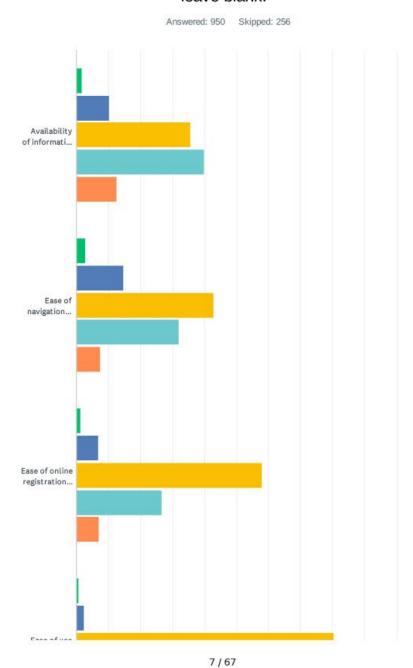

WER CHOICES | RESPONSES |       |
|----------------|-----------|-------|
| Excellent      | 9.39%     | 111   |
| Good           | 51.02%    | 603   |
| Fair           | 35.36%    | 418   |
| Poor           | 4.23%     | 50    |
| TOTAL          |           | 1,182 |

5 / 67





#### Indy Parks Community Survey

### Q4 Over the past 12 months have you or any members of your household participated in any programs offered by Indy Parks?



| ANSWER CHOICES | RESPONSES |       |
|----------------|-----------|-------|
| Yes            | 35.91%    | 428   |
| No             | 64.09%    | 764   |
| TOTAL          |           | 1,192 |







Q5 Please rate your satisfaction with the following program services provided by Indy Parks.If you do not utilize the program/service please leave blank.







#### Indy Parks Community Survey











9 / 67





#### Indy Parks Community Survey

|                                                  | VERY<br>DISSATISFIED | DISSATISFIED  | NEUTRAL       | SATISFIED     | VERY<br>SATISFIED | TOTAL |
|--------------------------------------------------|----------------------|---------------|---------------|---------------|-------------------|-------|
| Availability of information about Indy<br>Parks  | 1.74%<br>16          | 10.34%<br>95  | 35.58%<br>327 | 39.83%<br>366 | 12.51%<br>115     | 919   |
| Ease of navigation through the website           | 2.78%<br>25          | 14.78%<br>133 | 42.89%<br>386 | 32.00%<br>288 | 7.56%<br>68       | 900   |
| Ease of online registration process              | 1.35%<br>11          | 6.87%<br>56   | 58.0