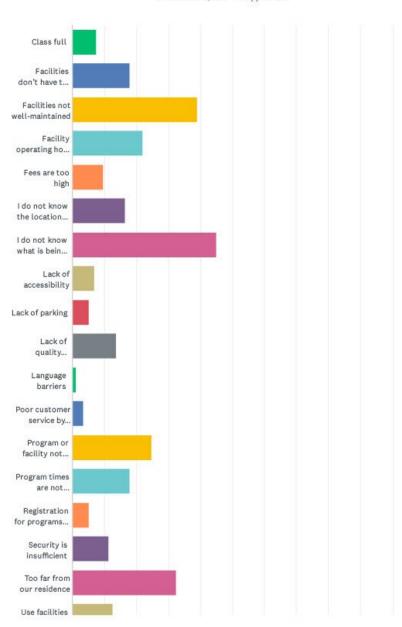

| 40     | 82     | 178    | 300   |

45 / 67





## Indy Parks Community Survey

## Q14 When you think of Indy Parks and Recreation, what do you think of (in 1-2 words only)?

Answered: 894 Skipped: 312





Q15 Please CHECK ALL the reasons that deter you or other members of your household from using Indy Parks, recreation facilities or programs more often.





47 / 67







| ANSWER CHOICES                              | RESPONSES |     |
|---------------------------------------------|-----------|-----|
| Class full                                  | 7.47%     | 76  |
| Facilities don't have the right equipment   | 17.90%    | 182 |
| Facilities not well-maintained              | 39.04%    | 397 |
| Facility operating hours are not convenient | 22.03%    | 224 |
| Fees are too high                           | 9.54%     | 97  |
| I do not know the location of facilities    | 16.32%    | 166 |
| I do not know what is being offered         | 44.94%    | 457 |
| Lack of accessibility                       | 6.78%     | 69  |
| Lack of parking                             | 5.21%     | 53  |
| Lack of quality programs                    | 13.67%