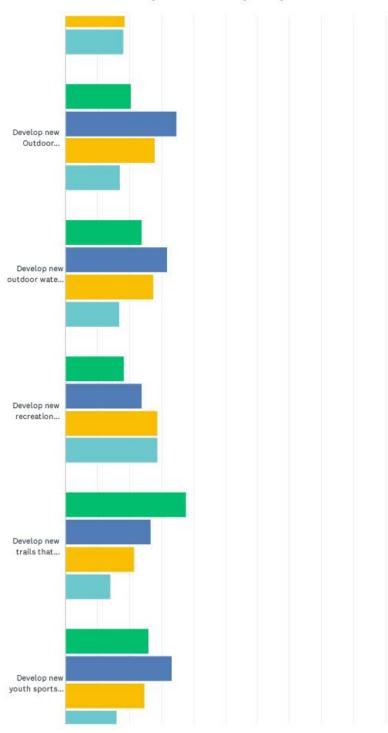

#### PARTICIPATION LEVELS

|                                       |                                 |            | Participation            | n Levels |                          |      | % Ch                                 | ange                                              |
|---------------------------------------|---------------------------------|------------|--------------------------|----------|--------------------------|------|--------------------------------------|---------------------------------------------------|
| Activity                              | 2010                            | 5          | 2020                     |          | 2021                     |      | the state of the                     |                                                   |
|                                       | #                               | %          | #                        | %        | #                        | %    | 5-Year Trend                         | 1-Year Trend                                      |
| Basketball                            | 22,343                          | 100%       | 27,753                   | 100%     | 27,135                   | 100% | 21.4%                                | -2.2%                                             |
| Casual (1-12 times)                   | 7,486                           | 34%        | 11,962                   | 43%      | 11,019                   | 41%  | 47.2%                                | -7.9%                                             |
| Core (13+ times)                      | 14,857                          | 66%        | 15,791                   | 57%      | 16,019                   | 59%  | 7.8%                                 | 1.4%                                              |
| Golf (9 or 18-Hole Course)            | 23,815                          | 100%       | 24,804                   | 100%     | 25,111                   | 100% | 5.4%                                 | 1.2%                                              |
| Tennis                                | 18,079                          | 100%       | 21,642                   | 100%     | 22,617                   | 100% | 25.1%                                | 4.5%                                              |
| Baseball                              | 14,760                          | 100%       | 15,731                   | 100%     | 15,587                   | 100% | 5.6%                                 | -0.9%                                             |
| Casual (1-12 times)                   | 5,673                           | 38%        | 8,089                    | 51%      | 7,392                    | 47%  | 30.3%                                | -8.6%                                             |
| Core (13+ times)                      | 9,087                           | 62%        | 7,643                    | 49%      | 8,195                    | 53%  | -9.8%                                | 7.2%                                              |
| Soccer (Outdoor)                      | 11,932                          | 100%       | 12,444                   | 100%     | 12,556                   | 100% | 5.2%                                 | 0.9%                                              |
| Casual (1-25 times)                   | 6,342                           | 53%        | 8,360                    | 67%      | 7,586                    | 60%  | 19.6%                                | -9.3%                                             |
| Core (26+ times)                      | 5,590                           | 47%        | 4,084                    | 33%      | 4,970                    | 40%  | -11.1%                               | 21.7%                                             |
| Softball (Slow Pitch)                 | 7,690                           | 100%       | 6,349                    | 100%     | 6,008                    | 100% | -21.9%                               | -5.4%                                             |
| Casual (1-12 times)                   | 3,377                           | 44%        | 2,753                    | 43%      | 2,729                    | 45%  | -19.2%                               | -0.9%                                             |
| Core (13+ times)                      | 4,314                           | 56%        | 3,596                    | 57%      | 3,279                    | 55%  | -24.0%                               | -8.8%                                             |
| Football (Flag)                       | 6,173                           | 123%       | 7,001                    | 121%     | 6,889                    | 123% | 11.6%                                | -1.6%                                             |
| Casual (1-12 times)                   | 3,249                           | 53%        | 4,287                    | 61%      | 4,137                    | 60%  | 27.3%                                | -3.5%                                             |
| Core (13+ times)                      | 2,924                           | 47%        | 2,714                    | 39%      | 2,752                    | 40%  | -5.9%                                | 1.4%                                              |
| Core Age 6 to 17 (13+ times)          | 1,401                           | 23%        | 1,446                    | 21%      | 1,574                    | 23%  | 12.3%                                | 8.9%                                              |
| Volleyball (Court)                    | 6,216                           | 100%       | 5,410                    | 100%     | 5,849                    | 100% | -5.9%                                | 8.1%                                              |
| Casual (1-12 times)                   | 2,852                           | 46%        | 2,204                    | 41%      | 2,465                    | 42%  | -13.6%                               | 11.8%                                             |
| Core (13+ times)                      | 3,364                           | 54%        | 3,206                    | 59%      | 3,384                    | 58%  | 0.6%                                 | 5.6%                                              |
| Badminton                             | 7,354                           | 100%       | 5,862                    | 100%     | 6,061                    | 100% | -17.6%                               | 3.4%                                              |
| Casual (1-12 times)                   | 5,285                           | 72%        | 4,129                    | 70%      | 4,251                    | 70%  | -19.6%                               | 3.0%                                              |
| Core (13+ times)                      | 2,069                           | 28%        | 1,733                    | 30%      | 1,810                    | 30%  | -12.5%                               | 4.4%                                              |
| Football (Touch)                      | 5,686                           | 100%       | 4,846                    | 100%     | 4,884                    | 100% | -14.1%                               | 0.8%                                              |
| Casual (1-12 times)                   | 3,304                           | 58%        | 2,990                    | 62%      | 3,171                    | 65%  | -4.0%                                | 6.1%                                              |
| Core(13+ times)                       | 2,383                           | 42%        | 1,856                    | 38%      | 1,713                    | 35%  | -28.1%                               | -7.7%                                             |
| Soccer (Indoor)                       | 5,117                           | 100%       | 5,440                    | 100%     | 5,408                    | 100% | 5.7%                                 | -0.6%                                             |
| Casual (1-12 times)                   | 2,347                           | 46%        | 3,377                    | 62%      | 3,054                    | 56%  | 30.1%                                | -9.6%                                             |
| Core (13+ times)                      | 2,770                           | 54%        | 2,063                    | 38%      | 2,354                    | 44%  | -15.0%                               | 14.1%                                             |
| Football (Tackle)                     | 5,481                           | 146%       | 5,054                    | 144%     | 5,228                    | 140% | -4.6%                                | 3.4%                                              |
| Casual (1-25 times)                   | 2,242                           | 41%        | 2,390                    | 47%      | 2,642                    | 51%  | 17.8%                                | 10.5%                                             |
| Core (26+ times)                      | 3,240                           | 59%        | 2,665                    | 53%      | 2,586                    | 49%  | -20.2%                               | -3.0%                                             |
| Core Age 6 to 17 (26+ times)          | 2,543                           | 46%        | 2,226                    | 44%      | 2,110                    | 40%  | -17.0%                               | -5.2%                                             |
| Gymnastics                            | 5,381                           | 100%       | 3,848                    | 100%     | 4,268                    | 100% | -20.7%                               | 10.9%                                             |
| Casual (1-49 times)                   | 3,580                           | 67%        | 2,438                    | 63%      | 2,787                    | 65%  | -22.2%                               | 14.3%                                             |
| Core (50+ times)                      | 1,800                           | 33%        | 1,410                    | 37%      | 1,482                    | 35%  | -17.7%                               | 5.1%                                              |
| Volleyball (Sand/Beach)               | 5,489                           | 100%       | 4,320                    | 100%     | 4,184                    | 100% | -23.8%                               | -3.1%                                             |
| Casual (1-12 times)                   | 3,989                           | 73%        | 3,105                    | 72%      | 2,918                    | 70%  | -26.8%                               | -6.0%                                             |
| Core(13+ times)                       | 1,500                           | 27%        | 1,215                    | 28%      | 1,265                    | 30%  | -15.7%                               | 4.1%                                              |
| Track and Field                       | 4,116                           | 100%       | 3,636                    | 100%     | 3,587                    | 100% | -12.9%                               | -1.3%                                             |
| Casual (1-25 times)                   | 1,961                           | 48%        | 1,589                    | 44%      | 1,712                    | 48%  | -12.7%                               | 7.7%                                              |
| Core (26+ times)                      | 2,155                           | 52%        | 2,046                    | 56%      | 1,875                    | 52%  | -13.0%                               | -8.4%                                             |
| NOTE: Participation figures are in 00 | 0's for the US                  | population | n ages 6 and o           | ver      |                          |      |                                      |                                                   |
| Participation Growth/Decline          | Large Incr<br>(greater tha      |            | Moderate In<br>(0% to 25 |          | Moderate De<br>(0% to -2 |      | Large Decrease<br>(less than -25%)   |                                                   |
| Core vs Casual Distribution           | Mos tly Core Pa<br>(greater tha |            | More Core Partic<br>74%) |          | Evenly Divided (4        |      | More Casual Participants<br>(56-74%) | MostlyCasual<br>Participants (greate<br>than 75%) |