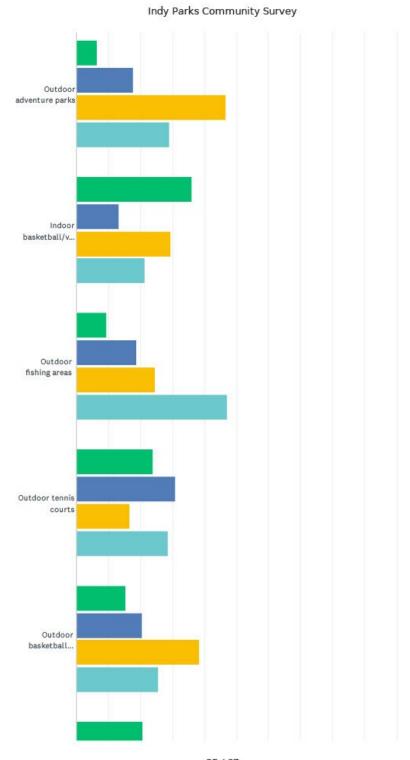

# INDY PARKS FORALL

2023 COMPREHENSIVE MASTER PLAN UPDATE

MAYOR JOE HOGSETT DIRECTOR PHYLLIS BOYD

Comprehensive Master Plan Update