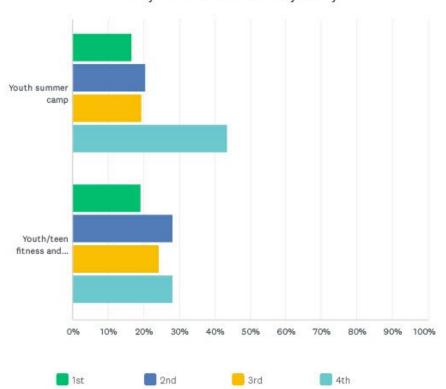

43.15%        | 56.85%        |       |
|                                       | 145           | 191           | 330   |
| Youth sports                          | 61.26%        | 38.74%        |       |
|                                       | 204           | 129           | 333   |
| Youth summer camp                     | 47.29%        | 52.71%        |       |
|                                       | 157           | 175           | 332   |
| Youth/teen fitness and wellness       | 45.92%        | 54.08%        |       |
|                                       | 152           | 179           | 331   |

17/34





#### Indy Parks - Youth Community Survey

#### Q8 Which FOUR programs from the list are MOST IMPORTANT to you?









Indy Parks - Youth Community Survey





20/34









### Indy Parks - Youth Community Survey

|                                       | 1ST          | 2ND          | 3RD          | 4TH          | TOTAL |
|---------------------------------------|--------------|--------------|--------------|--------------|-------|
| Adaptive and therapeutic              | 46.15%<br>24 | 7.69%<br>4   | 25.00%<br>13 | 21.15%<br>11 | 52    |
| After school                          | 40.65%<br>50 | 20.33%<br>25 | 15.45%<br>19 | 23.58%<br>29 | 123   |
| Golf                                  | 14.52%<br>9  | 29.03%<br>18 | 24.19%<br>15 | 32.26%<br>20 | 62    |
| Life skill classes                    | 25.33%<br>19 | 28.00%<br>21 | 20.00%<br>15 | 26.67%<br>20 | 75    |
| Martial arts or self-defense          | 38.68%<br>41 | 30.19%<br>32 | 15.09%<br>16 | 16.04%<br>