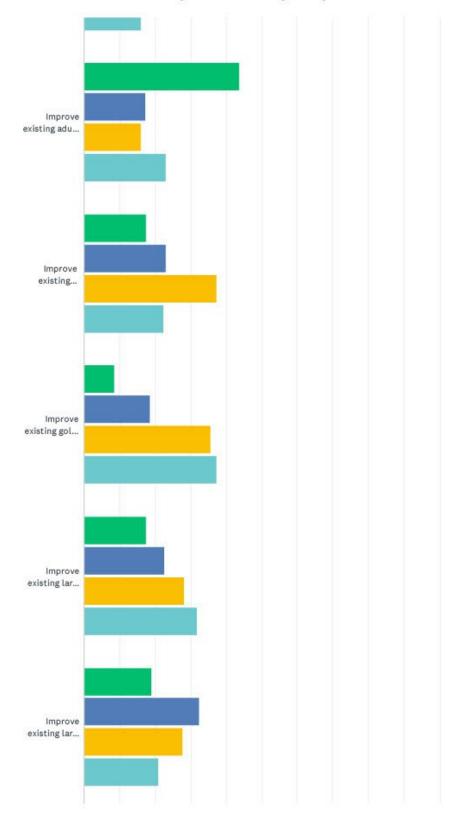

#### PARTICIPATION LEVELS

|                                       |                                 |            | Participation            | n Levels |                          |      | % Ch                                 | ange                                              |
|---------------------------------------|---------------------------------|------------|--------------------------|----------|--------------------------|------|--------------------------------------|---------------------------------------------------|
| Activity                              | 2010                            | 5          | 2020                     |          | 2021                     |      | the state of the                     |                                                   |
|                                       | #                               | %          | #                        | %        | #                        | %    | 5-Year Trend                         | 1-Year Trend                                      |
| Basketball                            | 22,343                          | 100%       | 27,753                   | 100%     | 27,135                   | 100% | 21.4%                                | -2.2%                                             |
| Casual (1-12 times)                   | 7,486                           | 34%        | 11,962                   | 43%      | 11,019                   | 41%  | 47.2%                                | -7.9%                                             |
| Core (13+ times)                      | 14,857                          | 66%        | 15,791                   | 57%      | 16,019                   | 59%  | 7.8%                                 | 1.4%                                              |
| Golf (9 or 18-Hole Course)            | 23,815                          | 100%       | 24,804                   | 100%     | 25,111                   | 100% | 5.4%                                 | 1.2%                                              |
| Tennis                                | 18,079                          | 100%       | 21,642                   | 100%     | 22,617                   | 100% | 25.1%                                | 4.5%                                              |
| Baseball                              | 14,760                          | 100%       | 15,731                   | 100%     | 15,587                   | 100% | 5.6%                                 | -0.9%                                             |
| Casual (1-12 times)                   | 5,673                           | 38%        | 8,089                    | 51%      | 7,392                    | 47%  | 30.3%                                | -8.6%                                             |
| Core (13+ times)                      | 9,087                           | 62%        | 7,643                    | 49%      | 8,195                    | 53%  | -9.8%                                | 7.2%                                              |
| Soccer (Outdoor)                      | 11,932                          | 100%       | 12,444                   | 100%     | 12,556                   | 100% | 5.2%                                 | 0.9%                                              |
| Casual (1-25 times)                   | 6,342                           | 53%        | 8,360                    | 67%      | 7,586                    | 60%  | 19.6%                                | -9.3%                                             |
| Core (26+ times)                      | 5,590                           | 47%        | 4,084                    | 33%      | 4,970                    | 40%  | -11.1%                               | 21.7%                                             |
| Softball (Slow Pitch)                 | 7,690                           | 100%       | 6,349                    | 100%     | 6,008                    | 100% | -21.9%                               | -5.4%                                             |
| Casual (1-12 times)                   | 3,377                           | 44%        | 2,753                    | 43%      | 2,729                    | 45%  | -19.2%                               | -0.9%                                             |
| Core (13+ times)                      | 4,314                           | 56%        | 3,596                    | 57%      | 3,279                    | 55%  | -24.0%                               | -8.8%                                             |
| Football (Flag)                       | 6,173                           | 123%       | 7,001                    | 121%     | 6,889                    | 123% | 11.6%                                | -1.6%                                             |
| Casual (1-12 times)                   | 3,249                           | 53%        | 4,287                    | 61%      | 4,137                    | 60%  | 27.3%                                | -3.5%                                             |
| Core (13+ times)                      | 2,924                           | 47%        | 2,714                    | 39%      | 2,752                    | 40%  | -5.9%                                | 1.4%                                              |
| Core Age 6 to 17 (13+ times)          | 1,401                           | 23%        | 1,446                    | 21%      | 1,574                    | 23%  | 12.3%                                | 8.9%                                              |
| Volleyball (Court)                    | 6,216                           | 100%       | 5,410                    | 100%     | 5,849                    | 100% | -5.9%                                | 8.1%                                              |
| Casual (1-12 times)                   | 2,852                           | 46%        | 2,204                    | 41%      | 2,465                    | 42%  | -13.6%                               | 11.8%                                             |
| Core (13+ times)                      | 3,364                           | 54%        | 3,206                    | 59%      | 3,384                    | 58%  | 0.6%                                 | 5.6%                                              |
| Badminton                             | 7,354                           | 100%       | 5,862                    | 100%     | 6,061                    | 100% | -17.6%                               | 3.4%                                              |
| Casual (1-12 times)                   | 5,285                           | 72%        | 4,129                    | 70%      | 4,251                    | 70%  | -19.6%                               | 3.0%                                              |
| Core (13+ times)                      | 2,069                           | 28%        | 1,733                    | 30%      | 1,810                    | 30%  | -12.5%                               | 4.4%                                              |
| Football (Touch)                      | 5,686                           | 100%       | 4,846                    | 100%     | 4,884                    | 100% | -14.1%                               | 0.8%                                              |
| Casual (1-12 times)                   | 3,304                           | 58%        | 2,990                    | 62%      | 3,171                    | 65%  | -4.0%                                | 6.1%                                              |
| Core(13+ times)                       | 2,383                           | 42%        | 1,856                    | 38%      | 1,713                    | 35%  | -28.1%                               | -7.7%                                             |
| Soccer (Indoor)                       | 5,117                           | 100%       | 5,440                    | 100%     | 5,408                    | 100% | 5.7%                                 | -0.6%                                             |
| Casual (1-12 times)                   | 2,347                           | 46%        | 3,377                    | 62%      | 3,054                    | 56%  | 30.1%                                | -9.6%                                             |
| Core (13+ times)                      | 2,770                           | 54%        | 2,063                    | 38%      | 2,354                    | 44%  | -15.0%                               | 14.1%                                             |
| Football (Tackle)                     | 5,481                           | 146%       | 5,054                    | 144%     | 5,228                    | 140% | -4.6%                                | 3.4%                                              |
| Casual (1-25 times)                   | 2,242                           | 41%        | 2,390                    | 47%      | 2,642                    | 51%  | 17.8%                                | 10.5%                                             |
| Core (26+ times)                      | 3,240                           | 59%        | 2,665                    | 53%      | 2,586                    | 49%  | -20.2%                               | -3.0%                                             |
| Core Age 6 to 17 (26+ times)          | 2,543                           | 46%        | 2,226                    | 44%      | 2,110                    | 40%  | -17.0%                               | -5.2%                                             |
| Gymnastics                            | 5,381                           | 100%       | 3,848                    | 100%     | 4,268                    | 100% | -20.7%                               | 10.9%                                             |
| Casual (1-49 times)                   | 3,580                           | 67%        | 2,438                    | 63%      | 2,787                    | 65%  | -22.2%                               | 14.3%                                             |
| Core (50+ times)                      | 1,800                           | 33%        | 1,410                    | 37%      | 1,482                    | 35%  | -17.7%                               | 5.1%                                              |
| Volleyball (Sand/Beach)               | 5,489                           | 100%       | 4,320                    | 100%     | 4,184                    | 100% | -23.8%                               | -3.1%                                             |
| Casual (1-12 times)                   | 3,989                           | 73%        | 3,105                    | 72%      | 2,918                    | 70%  | -26.8%                               | -6.0%                                             |
| Core(13+ times)                       | 1,500                           | 27%        | 1,215                    | 28%      | 1,265                    | 30%  | -15.7%                               | 4.1%                                              |
| Track and Field                       | 4,116                           | 100%       | 3,636                    | 100%     | 3,587                    | 100% | -12.9%                               | -1.3%                                             |
| Casual (1-25 times)                   | 1,961                           | 48%        | 1,589                    | 44%      | 1,712                    | 48%  | -12.7%                               | 7.7%                                              |
| Core (26+ times)                      | 2,155                           | 52%        | 2,046                    | 56%      | 1,875                    | 52%  | -13.0%                               | -8.4%                                             |
| NOTE: Participation figures are in 00 | 0's for the US                  | population | n ages 6 and o           | ver      |                          |      |                                      |                                                   |
| Participation Growth/Decline          | Large Incr<br>(greater tha      |            | Moderate In<br>(0% to 25 |          | Moderate De<br>(0% to -2 |      | Large Decrease<br>(less than -25%)   |                                                   |
| Core vs Casual Distribution           | Mos tly Core Pa<br>(greater tha |            | More Core Partic<br>74%) |          | Evenly Divided (4        |      | More Casual Participants<br>(56-74%) | MostlyCasual<br>Participants (greate<br>than 75%) |