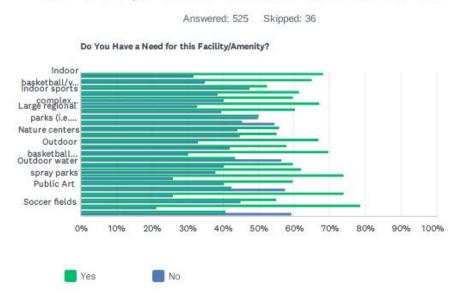

ecreation facilities in Indy Parks you have visited?



| ANSWER CHOICES | RESPONSES |     |
|----------------|-----------|-----|
| Excellent      | 18.99%    | 90  |
| Good           | 50.84%    | 241 |
| Fair           | 24.68%    | 117 |
| Poor           | 5.49%     | 26  |
| TOTAL          |           | 474 |





### Q4 Over the past 12 months have you or any members of your household participated in any programs offered by Indy Parks?



| ANSWER CHOICES | RESPONSES |     |
|----------------|-----------|-----|
| Yes            | 25.50%    | 114 |
| No             | 74.50%    | 333 |
| TOTAL          |           | 447 |

Indy Parks - Youth Community Survey

Q5 Please indicate if you or any member of your household has a need for each of the parks and recreation facilities/amenities.









| Do You Have a Need for this Facility/Amenity?     | No. market    | 10000         | ******** |
|---------------------------------------------------|---------------|---------------|----------|
|                                                   | YES           | NO            | TOTAL    |
| Indoor basketball/volleyball courts               | 68.29%<br>280 | 31.71%<br>130 | 410      |
| Indoor fitness and exercise facilities            | 65.08%        | 34.92%        |          |
|                                                   | 259           | 139           | 398      |
| Indoor running/walking track                      | 52.39%<br>208 | 47.61%<br>189 | 397      |
|                                                   |               |               | 391      |
| Indoor sports