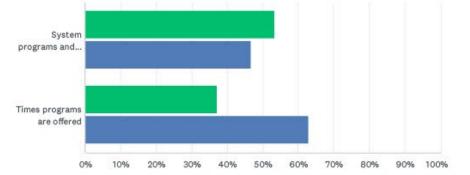

9   | 55.46%<br>442 | 30.87%<br>246 | 10.92%<br>87      | 797   |
| Quality of instructors                           | 0.25%                | 0.89%<br>7    | 51.27%<br>404 | 31.35%<br>247 | 16.24%<br>128     | 788   |
| Quality of the facility where program is offered | 1.58%<br>13          | 9.10%<br>75   | 43.08%<br>355 | 35.56%<br>293 | 10.68%<br>88      | 824   |
| System programs and services on website          | 1.91%<br>15          | 8.26%<br>65   | 56.54%<br>445 | 26.94%<br>212 | 6.35%<br>50       | 787   |
| Times programs are offered                       | 1.60%<br>13          | 7.53%<br>61   | 51.60%<br>418 | 31.85%<br>258 | 7.41%<br>60       | 810   |





#### Q6 Which two (2) of the program experiences are most important to your household's enjoyment of programs?



11/67



Indy Parks Community Survey

|