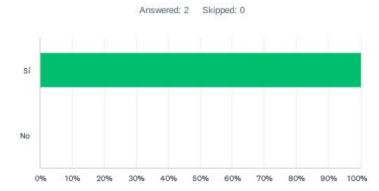

os de sóftbol para jóvenes             | 0.00%     | 0 |
| Other (please specify)                     | 0.00%     | 0 |
| Total Respondents: 2                       |           |   |

4 / 67





## Encuesta comunitaria sobre parques y recreación de Indianápolis

## Q3 En general, ¿cómo calificaría el estado físico de TODOS los parques, senderos y centros recreativos al aire libre de Indy Parks que ha visitado?



| ANSWER CHOICES | RESPONSES |   |
|----------------|-----------|---|
| Excelente      | 0.00%     | 0 |
| Bueno          | 50.00%    | 1 |
| Regular        | 50.00%    | 1 |
| Deficiente     | 0.00%     | 0 |
| TOTAL          |           | 2 |







## Q4 Durante los últimos 12 meses, ¿usted o algún miembro de su hogar ha participado en algún programa ofrecido por Indy Parks?



| ANSWER CHOICES | RESPONSES |   |
|----------------|-----------|---|
| Sí             | 100.00%   | 2 |
| No             | 0.00%     | 0 |
| TOTAL          |           | 2 |

6 / 67





## Encuesta comunitaria sobre parques y recreación de Indianápolis

## Q5 Califique su satisfacción con los siguientes servicios de programas proporcionados por Indy Parks.

Answered: 2 Skipped: 0









8 / 67





## Encuesta comunitaria sobre parques y recreación de Indianápolis







## < 13

### Encuesta comunitaria sobre parques y recreación de Indianápolis

|                                                              | INSATISFECHO | MUY<br>INSATISFECHO | NEUTRAL     | SATISFECHO  | MUY SATISFECHO | TOTAL |
|--------------------------------------------------------------|--------------|------