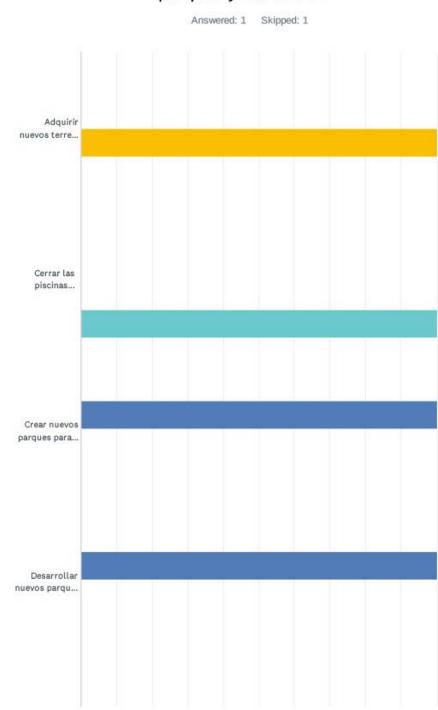

| 0.00%     | 0         |  |  |
| Total Respondents: 1                                  |           |           |  |  |





## Q16 Por favor, califique su nivel de satisfacción con el valor general que su hogar recibe de Indy Parks.



| ANSWER CHOICES    | RESPONSES |   |
|-------------------|-----------|---|
| Muy satisfecho    | 0.00%     | 0 |
| Algo satisfecho   | 100.00%   | 1 |
| Neutral           | 0.00%     | 0 |
| Algo insatisfecho | 0.00%     | 0 |
| Muy insatisfecho  | 0.00%     | 0 |
| TOTAL             |           | 1 |

49 / 67





#### Encuesta comunitaria sobre parques y recreación de Indianápolis

# Q17 Indique su nivel de apoyo a cada una de las siguientes posibles acciones que Indy Parks podría emprender para mejorar el sistema de parques y recreación.





















53 / 67











|                                                                                                                                                                                                  | NO<br>ESTOY<br>SEGURO | NO<br>APOYO | ALGO<br>DE<br>APOYO | MUCHO<br>APOYO | TOTAL |
|--------------------------------------------------------------------------------------------------------------------------------------------------------------------------------------------------|-----------------------|-------------|---------------------|----------------|-------|
| Adquirir nuevos terrenos para parques                                                                                                                                                            |