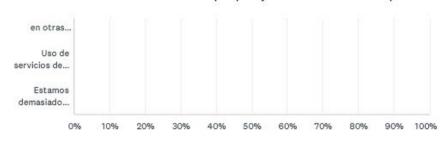

| 0       | 0       | 0       | 0     |

45 / 67





#### Encuesta comunitaria sobre parques y recreación de Indianápolis

## Q14 Cuando piensa en Indy Parks and Recreation, ¿qué le viene a la mente (en 1 o 2 palabras solamente)?

Answered: 1 Skipped: 1





Q15 MARQUE TODAS las razones que los disuaden a usted o a otros miembros de su hogar de utilizar los centros o programas recreativos de Indy Parks más a menudo.



47 / 67

Uso de centros





#### Encuesta comunitaria sobre parques y recreación de Indianápolis



| ANSWER CHOICES                                        | RESPONSES | RESPONSES |  |  |
|-------------------------------------------------------|-----------|-----------|--|--|
| Clase completa                                        | 0.00%     | 0         |  |  |
| Los centros no disponen del equipo adecuado           | 0.00%     | 0         |  |  |
| Los centros no están bien mantenidos                  | 0.00%     | 0         |  |  |
| Los horarios de los centros no son convenientes       | 0.00%     | 0         |  |  |
| Las tarifas son demasiado altas                       | 0.00%     | 0         |  |  |
| No conozco la ubicación de los centros                | 0.00%     | 0         |  |  |
| No sé lo que se ofrece                                | 100.00%   | 1         |  |  |
| Falt