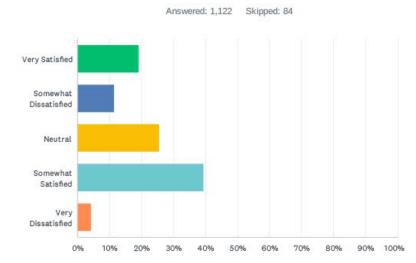

| 3.34%     | 34  |
| Program or facility not offered             | 24.78%    | 252 |
| Program times are not convenient            | 17.99%    | 183 |
| Registration for programs is difficult      | 5.11%     | 52  |
| Security is insufficient                    | 11.31%    | 115 |
| Too far from our residence                  | 32.35%    | 329 |
| Use facilities in other communities         | 12.59%    | 128 |
| Use services of other agencies in Indy      | 9.34%     | 95  |
| We are too busy                             | 17.50%    | 178 |
| Other (please specify)                      | 6.98%     | 71  |
| Total Respondents: 1,017                    |           |     |





## Q16 Please rate your level of satisfaction with the overall value your household receives from Indy Parks.



| ANSWER CHOICES        | RESPONSES |       |
|-----------------------|-----------|-------|
| Very Satisfied        | 19.25%    | 216   |
| Somewhat Dissatisfied | 11.41%    | 128   |
| Neutral               | 25.49%    | 286   |
| Somewhat Satisfied    | 39.48%    | 443   |
| Very Dissatisfied     | 4.37%     | 49    |
| TOTAL                 |           | 1,122 |

49 / 67





## Indy Parks Community Survey

Q17 Please indicate your level of support for each of the following potential actions Indy Parks could take to improve the parks and recreation system.









51/67



52 / 67









53 / 67











|                                                                                                                           | NOT<br>SUPPORTIVE | NOT<br>SURE   | SOMEWHAT<br>SUPP