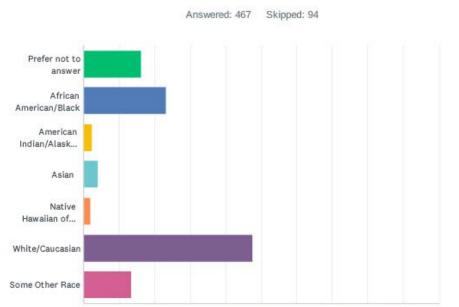

nswered: 493 Skipped: 68



| ANSWER CHOICES          | RESPONSES |     |
|-------------------------|-----------|-----|
| Prefer not to answer    | 5.07%     | 25  |
| Male                    | 45.44%    | 224 |
| Female                  | 43.61%    | 215 |
| Non-binary              | 2.84%     | 14  |
| Prefer to self-describe | 3.04%     | 15  |
| TOTAL                   |           | 493 |







### Q15 Are you or members of your household of Hispanic or Latin ancestry?



| ANSWER CHOICES | RESPONSES |     |
|----------------|-----------|-----|
| Yes            | 23.93%    | 112 |
| No             | 76.07%    | 356 |
| TOTAL          |           | 468 |

#### Indy Parks - Youth Community Survey

## Q16 Which of the following best describes your race/ethnicity? (Check all that apply)



| ANSWER CHOICES                      | RESPONSES |     |
|-------------------------------------|-----------|-----|
| Prefer not to answer                | 16.27%    | 76  |
| African American/Black              | 23.34%    | 109 |
| American Indian/Alaskan Native      | 2.36%     | 11  |
| Asian                               | 4.07%     | 19  |
| Native Hawaiian of Pacific Islander | 1.93%     | 9   |
| White/Caucasian                     | 47.54%    | 222 |
| Some Other Race                     | 13.49%    | 63  |
| Total Respondents: 467              |           |     |

20% 30% 40% 50% 60% 70% 80% 90% 100%







#### **COMMUNITY SURVEY CHARTS**

Indy Parks Community Survey

### Q1 Have you or members of your household visited any Indy Parks during the past 12 months?



| ANSWER CHO