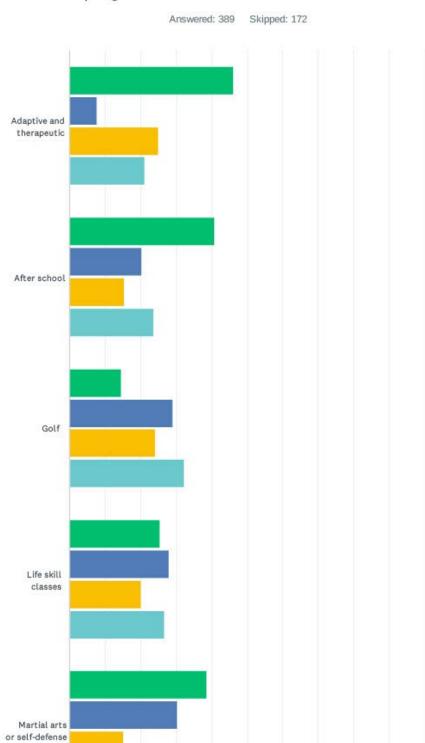

| 327   |
| Youth Learn to Swim                   | 43.15%        | 56.85%        |       |
|                                       | 145           | 191           | 330   |
| Youth sports                          | 61.26%        | 38.74%        |       |
|                                       | 204           | 129           | 333   |
| Youth summer camp                     | 47.29%        | 52.71%        |       |
|                                       | 157           | 175           | 332   |
| Youth/teen fitness and wellness       | 45.92%        | 54.08%        |       |
|                                       | 152           | 179           | 331   |

17/34





#### Indy Parks - Youth Community Survey

#### Q8 Which FOUR programs from the list are MOST IMPORTANT to you?









Indy Parks - Youth Community Survey





20/34









### Indy Parks - Youth Community Survey

|                                       | 1ST          | 2ND          | 3RD          | 4TH          | TOTAL |
|---------------------------------------|--------------|--------------|--------------|--------------|-------|
| Adaptive and therapeutic              | 46.15%<br>24 | 7.69%<br>4   | 25.00%<br>13 | 21.15%<br>11 | 52    |
| After school                          | 40.65%<br>50 | 20.33%<br>25 | 15.45%<br>19 | 23.58%<br>29 | 123   |
| Golf                                  | 14.52%<br>9  | 29.03%<br>18 | 24.19%<br>15 | 32.26%<br>20 | 62    |
| Life skill classes                    | 25.33%<br>19 | 28.00%<br>21 | 20.00%<br>15 | 26.67%<br>20 | 75    |
| Martial arts or self-defense