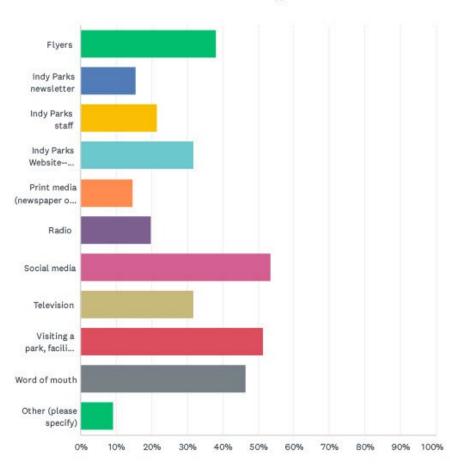

r>23 | 30.56%<br>22 | 18.06%<br>13 | 72    |
| Water fitness                         | 17.65%<br>12 | 29.41%<br>20 | 30.88%<br>21 | 22.06%<br>15 | 68    |
| Youth art, dance, performing arts     | 27.27%<br>12 | 15.91%<br>7  | 29.55%<br>13 | 27.27%<br>12 | 44    |
| Youth Learn to Swim                   | 19.18%<br>14 | 21.92%<br>16 | 43.84%<br>32 | 15.07%<br>11 | 73    |
| Youth sports                          | 46.72%<br>64 | 20.44%<br>28 | 16.79%<br>23 | 16.06%<br>22 | 137   |
| Youth summer camp                     | 16.67%<br>18 | 20.37%<br>22 | 19.44%<br>21 | 43.52%<br>47 | 108   |
| Youth/teen fitness and wellness       | 19.23%<br>15 | 28.21%<br>22 | 24.36%<br>19 | 28.21%<br>22 | 78    |







### Q9 Please check ALL the ways you learn about Indy Parks programs and activities.











Indy Parks - Youth Community Survey

| ANSWER CHOICES                                                | RESPONSES |     |
|---------------------------------------------------------------|-----------|-----|
| Flyers                                                        | 38.08%    | 155 |
| Indy Parks newsletter                                         | 15.48%    | 63  |
| indy Parks staff                                              | 21.62%    | 88  |
| Indy Parks Website parks.indy.org or indyparks.org            | 31.70%    | 129 |
| Print media (newspaper or magazine)                           | 14.74%    | 60  |
| Radio                                                         | 19.90%    | 81  |
| Social media                                                  | 53.56%    | 218 |