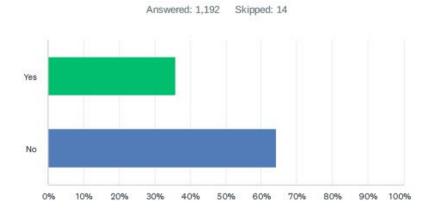

softball fields              | 1.27%     | 15  |
| Total Respondents: 1,185           |           |     |





Q3 Overall how would you rate the physical condition of ALL the parks, trails, and outdoor recreation facilities in Indy Parks you have visited?If you have not visited any parks, trails, or outdoor recreation facilities please leave blank.



| ANSWER CHOICES | RESPONSES |       |
|----------------|-----------|-------|
| Excellent      | 9.39%     | 111   |
| Good           | 51.02%    | 603   |
| Fair           | 35.36%    | 418   |
| Poor           | 4.23%     | 50    |
| TOTAL          |           | 1,182 |

5 / 67





#### Indy Parks Community Survey

### Q4 Over the past 12 months have you or any members of your household participated in any programs offered by Indy Parks?



| ANSWER CHOICES | RESPONSES |       |
|----------------|-----------|-------|
| Yes            | 35.91%    | 428   |
| No             | 64.09%    | 764   |
| TOTAL          |           | 1,192 |







Q5 Please rate your satisfaction with the following program services provided by Indy Parks.If you do not utilize the program/service please leave blank.







#### Indy Parks Community Survey











9 / 67





#### Indy Parks Community Survey

|                                                  | VERY<br>DISSATISFIED | DISSATISFIED  | NEUTRAL       | SATISFIED     | VERY<br>SATISFIED | TOTAL |
|--------------------------------------------------|----------------------|---------------|---------------|---------------|-------------------|-------|
| Availability of information about Indy<