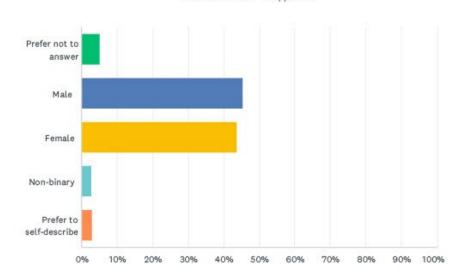

|           |     |









#### Q13 How old are you?

Answered: 534 Skipped: 27



| ANSWER CHOICES         | AVERAGE NUMBER | TOTAL N | UMBER | RESPONSES |
|------------------------|----------------|---------|-------|-----------|
| Under 12               |                | 10      | 3,422 | 349       |
| 13-15                  |                | 13      | 1,917 | 143       |
| 16-18                  |                | 14      | 331   | 24        |
| 19-21                  |                | 11      | 112   | 10        |
| 21+                    |                | 34      | 1,645 | 48        |
| Total Respondents: 534 |                |         |       |           |

#### Indy Parks - Youth Community Survey

#### Q14 What is your gender identity?

Answered: 493 Skipped: 68



| ANSWER CHOICES          | RESPONSES |     |
|-------------------------|-----------|-----|
| Prefer not to answer    | 5.07%     | 25  |
| Male                    | 45.44%    | 224 |
| Female                  | 43.61%    | 215 |
| Non-binary              | 2.84%     | 14  |
| Prefer to self-describe | 3.04%     | 15  |
| TOTAL                   |           | 493 |







### Q15 Are you or members of your household of Hispanic or Latin ancestry?



| ANSWER CHOICES | RESPONSES |     |
|----------------|-----------|-----|
| Yes            | 23.93%    | 112 |
| No             | 76.07%    | 356 |
| TOTAL          |           | 468 |

#### Indy Parks - Youth Community Survey

## Q16 Which of the following best describes your race/ethnicity? (Check all that apply)



| ANSWER CHOICES