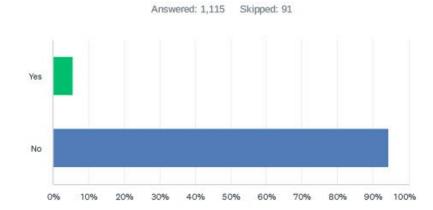

|              |           |

63 / 67





## Indy Parks Community Survey

## Q21 What is your gender identity

Answered: 1,134 Skipped: 72



| ANSWER CHOICES          | RESPONSES |       |
|-------------------------|-----------|-------|
| Prefer not to answer    | 6.35%     | 72    |
| Male                    | 34.74%    | 394   |
| Female                  | 57.23%    | 649   |
| Non-binary              | 1.32%     | 15    |
| Prefer to self-describe | 0.35%     | 4     |
| TOTAL                   |           | 1,134 |
|                         |           |       |





## Q22 How many years have you lived in Indianapolis?

Answered: 1,108 Skipped: 98

65 / 67





## Indy Parks Community Survey

## Q23 Are you or members of your household of Hispanic or Latin ancestry?



| ANSWER CHOICES | RESPONSES |       |
|----------------|-----------|-------|
| Yes            | 5.56%     | 62    |
| No             | 94.44%    | 1,053 |
| TOTAL          |           | 1,115 |







## Q24 Which of the following best describes your race/ethnicity? (Check all that apply)



| ANSWER CHOICES                      | RESPONSES |     |
|-------------------------------------|-----------|-----|
| Prefer not to answer                | 9.95%     |     |
| African American/Black              | 11.90%    | 134 |
| American Indian/Alaskan Native      | 0.80%     | 9   |
| Asian                               | 1.60%     | 18  |
| Native Hawaiian of Pacific Islander | 0.36%     | 4   |
| White/Caucasian                     | 77.18%    | 869 |
| Some Other Race                     |