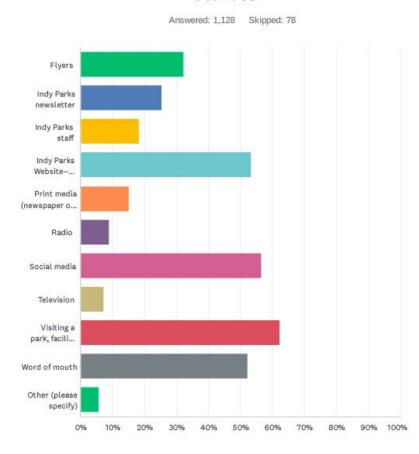

3.33%<br>21 | 45.56%<br>41 | g     |
| Water fitness                         | 24.62%<br>32  | 20.00%<br>26  | 33.85%<br>44 | 21.54%<br>28 | 13    |
| Youth art, dance, performing arts     | 28.85%<br>15  | 30.77%<br>16  | 25.00%<br>13 | 15.38%<br>8  | 5     |
| Youth Learn to Swim                   | 33.07%<br>42  | 22.83%<br>29  | 24.41%<br>31 | 19.69%<br>25 | 12    |
| Youth sports                          | 46.58%<br>75  | 18.63%<br>30  | 21.74%<br>35 | 13.04%<br>21 | 16    |
| Youth summer camp                     | 23.15%<br>25  | 28.70%<br>31  | 29.63%<br>32 | 18.52%<br>20 | 10    |
| Youth/teen fitness and wellness       | 15.58%<br>12  | 29.87%<br>23  | 12.99%<br>10 | 41.56%<br>32 | 7     |





## Q12 Please check ALL the ways you learn about Indy Parks programs and activities.



41/67





## Indy Parks Community Survey

| ANSWER CHOICES                                                | RESPONSES |     |
|---------------------------------------------------------------|-----------|-----|
| Flyers                                                        | 32.09%    | 362 |
| Indy Parks newsletter                                         | 25.35%    | 286 |
| Indy Parks staff                                              | 18.44%    | 208 |
| Indy Parks Website parks.indy.org or indyparks.org            | 53.28%    | 601 |
| Print media (newspaper or magazine)                           | 15.07%    | 170 |
| Radio                                                         | 9.04%     | 102 |
| Social media                                                  | 56.47%    | 637 |