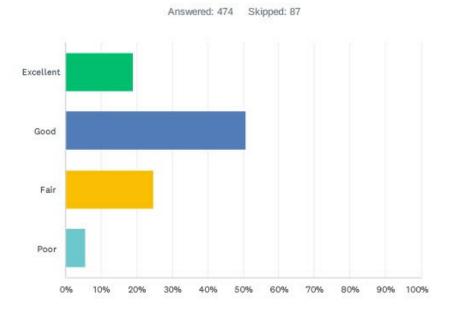

| 14.70%    | 76  |
| Spray parks / Splash pads                 | 20.50%    | 106 |
| Tennis courts                             | 18.18%    | 94  |
| Walking and biking trails                 | 38.88%    | 201 |
| Youth baseball fields                     | 14.89%    | 77  |
| Youth football fields                     | 13.73%    | 71  |
| Youth soccer fields                       | 19.73%    | 102 |
| Youth softball fields                     | 8.12%     | 42  |
| Other (please specify)                    | 11.22%    | 58  |
| Total Respondents: 517                    |           |     |

3/34





#### Indy Parks - Youth Community Survey

#### Q3 Overall how would you rate the physical condition of ALL the parks, trails and outdoor recreation facilities in Indy Parks you have visited?



| ANSWER CHOICES | RESPONSES |     |
|----------------|-----------|-----|
| Excellent      | 18.99%    | 90  |
| Good           | 50.84%    | 241 |
| Fair           | 24.68%    | 117 |
| Poor           | 5.49%     | 26  |
| TOTAL          |           | 474 |





### Q4 Over the past 12 months have you or any members of your household participated in any programs offered by Indy Parks?



| ANSWER CHOICES | RESPONSES |     |
|----------------|-----------|-----|
| Yes            | 25.50%    | 114 |
| No             | 74.50%    | 333 |
| TOTAL          |           | 447 |

Indy Parks - Youth Community Survey

Q5 Please indicate if you or any member of your household has a need for each of the parks and recreation facilities/amenities.









| Do You Have a Need for this Facility/Amenity