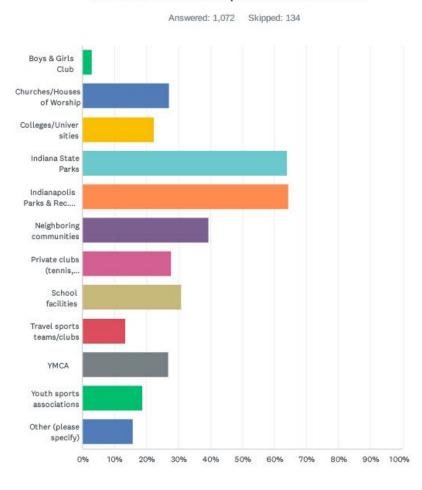

| 83            | 141          | 224   |









Q7 From the following list, please check ALL the organizations that you or members of your household have used for indoor and outdoor recreation programs and services during the last 12 months. If you have not used any organizations for indoor or outdoor recreation programs and services for the last 12 months please leave blank.



13 / 67





#### Indy Parks Community Survey

| ANSWER CHOICES                                | RESPONSES |     |
|-----------------------------------------------|-----------|-----|
| Boys & Girls Club                             | 2.89%     | 31  |
| Churches/Houses of Worship                    | 27.05%    | 290 |
| Colleges/Universities                         | 22.48%    | 241 |
| Indiana State Parks                           | 63.90%    | 685 |
| Indianapolis Parks & Rec. Dept.               | 64.46%    | 691 |
| Neighboring communities                       | 39.46%    | 423 |
| Private clubs (tennis, health, fitness, golf) | 27.80%    | 298 |
| School facilities                             | 30.97%    | 332 |
| Travel sports teams/clubs                     | 13.34%    | 143 |
| Y