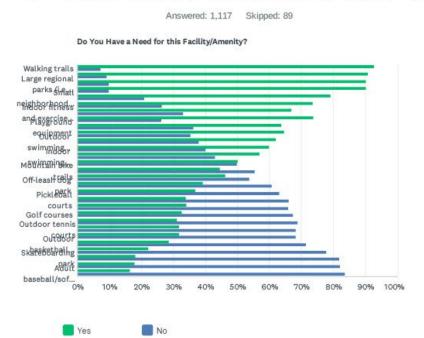

Dept.               | 64.46%    | 691 |
| Neighboring communities                       | 39.46%    | 423 |
| Private clubs (tennis, health, fitness, golf) | 27.80%    | 298 |
| School facilities                             | 30.97%    | 332 |
| Travel sports teams/clubs                     | 13.34%    | 143 |
| YMCA                                          | 26.87%    | 288 |
| Youth sports associations                     | 18.75%    | 201 |
| Other (please specify)                        | 15.76%    | 169 |
| Total Respondents: 1,072                      |           |     |





Q8 Please indicate if you or any member of your household has a need for each of the parks and recreation facilities/amenities.If "Yes," please rate how well your needs for these facilities/amenities are met.



15 / 67





## Indy Parks Community Survey







### **<** 7.

## Indy Parks Community Survey

|                                                | YES