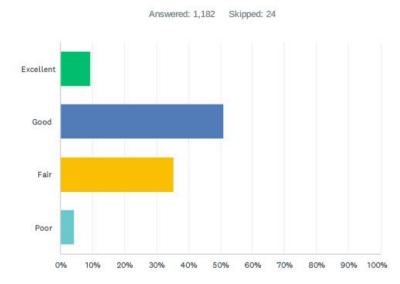

| 10.55%    | 125 |
| Youth soccer fields                | 9.37%     | 111 |
| Indoor swimming pools              | 7.34%     | 87  |
| Skateboard parks                   | 5.82%     | 69  |
| Adult baseball/softball fields     | 4.22%     | 50  |
| Sand volleyball courts             | 3.71%     | 44  |
| Youth baseball fields              | 2.45%     | 29  |
| Youth football fields              | 1.69%     | 20  |
| Youth softball fields              | 1.27%     | 15  |
| Total Respondents: 1,185           |           |     |





Q3 Overall how would you rate the physical condition of ALL the parks, trails, and outdoor recreation facilities in Indy Parks you have visited?If you have not visited any parks, trails, or outdoor recreation facilities please leave blank.



| ANSWER CHOICES | RESPONSES |       |
|----------------|-----------|-------|
| Excellent      | 9.39%     | 111   |
| Good           | 51.02%    | 603   |
| Fair           | 35.36%    | 418   |
| Poor           | 4.23%     | 50    |
| TOTAL          |           | 1,182 |

5 / 67





#### Indy Parks Community Survey

### Q4 Over the past 12 months have you or any members of your household participated in any programs offered by Indy Parks?



| ANSWER CHOICES | RESPONSES |       |
|----------------|-----------|-------|
| Yes            | 35.91%    | 428   |
| No             | 64.09%    | 764   |
| TOTAL          |           | 1,192 |







Q5 Please rate your satisfaction with the following program services provided by Indy Parks.If you do not utilize the program/service please leave b