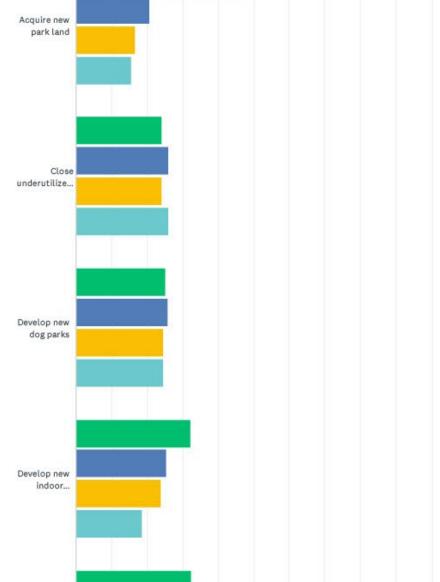

#### PARTICIPATION LEVELS

|                                       |                                 |            | Participation            | n Levels |                          |      | % Ch                                 | ange                                              |
|---------------------------------------|---------------------------------|------------|--------------------------|----------|--------------------------|------|--------------------------------------|---------------------------------------------------|
| Activity                              | 2010                            | 5          | 2020                     |          | 2021                     |      | the state of the                     |                                                   |
|                                       | #                               | %          | #                        | %        | #                        | %    | 5-Year Trend                         | 1-Year Trend                                      |
| Basketball                            | 22,343                          | 100%       | 27,753                   | 100%     | 27,135                   | 100% | 21.4%                                | -2.2%                                             |
| Casual (1-12 times)                   | 7,486                           | 34%        | 11,962                   | 43%      | 11,019                   | 41%  | 47.2%                                | -7.9%                                             |
| Core (13+ times)                      | 14,857                          | 66%        | 15,791                   | 57%      | 16,019                   | 59%  | 7.8%                                 | 1.4%                                              |
| Golf (9 or 18-Hole Course)            | 23,815                          | 100%       | 24,804                   | 100%     | 25,111                   | 100% | 5.4%                                 | 1.2%                                              |
| Tennis                                | 18,079                          | 100%       | 21,642                   | 100%     | 22,617                   | 100% | 25.1%                                | 4.5%                                              |
| Baseball                              | 14,760                          | 100%       | 15,731                   | 100%     | 15,587                   | 100% | 5.6%                                 | -0.9%                                             |
| Casual (1-12 times)                   | 5,673                           | 38%        | 8,089                    | 51%      | 7,392                    | 47%  | 30.3%                                | -8.6%                                             |
| Core (13+ times)                      | 9,087                           | 62%        | 7,643                    | 49%      | 8,195                    | 53%  | -9.8%                                | 7.2%                                              |
| Soccer (Outdoor)                      | 11,932                          | 100%       | 12,444                   | 100%     | 12,556                   | 100% | 5.2%                                 | 0.9%                                              |
| Casual (1-25 times)                   | 6,342                           | 53%        | 8,360                    | 67%      | 7,586                    | 60%  | 19.6%                                | -9.3%                                             |
| Core (26+ times)                      | 5,590                           | 47%        | 4,084                    | 33%      | 4,970                    | 40%  | -11.1%                               | 21.7%                                             |
| Softball (Slow Pitch)                 | 7,690                           | 100%       | 6,349                    | 100%     | 6,008                    | 100% | -21.9%                               | -5.4%                                             |
| Casual (1-12 times)                   | 3,377                           | 44%        | 2,753                    | 43%      | 2,729                    | 45%  | -19.2%                               | -0.9%                                             |
| Core (13+ times)                      | 4,314                           | 56%        | 3,596                    | 57%      | 3,279                    | 55%  | -24.0%                               | -8.8%                                             |
| Football (Flag)                       | 6,173                           | 123%       | 7,001                    | 121%     | 6,889                    | 123% | 11.6%                                | -1.6%                                             |
| Casual (1-12 times)                   | 3,249                           | 53%        | 4,287                    | 61%      | 4,137                    | 60%  | 27.3%                                | -3.5%                                             |
| Core (13+ times)                      | 2,924                           | 47%        | 2,714                    | 39%      | 2,752                    | 40%  | -5.9%                                | 1.4%                                              |
| Core Age 6 to 17 (13+ times)          | 1,401                           | 23%        | 1,446                    | 21%      | 1,574                    | 23%  | 12.3%                                | 8.9%                                              |
| Volleyball (Court)                    | 6,216                           | 100%       | 5,410                    | 100%     | 5,849                    | 100% | -5.9%                                | 8.1%                                              |
| Casual (1-12 times)                   | 2,852                           | 46%        | 2,204                    | 41%      | 2,465                    | 42%  | -13.6%                               | 11.8%                                             |
| Core (13+ times)                      | 3,364                           | 54%        | 3,206                    | 59%      | 3,384                    | 58%  | 0.6%                                 | 5.6%                                              |
| Badminton                             | 7,354                           | 100%       | 5,862                    | 100%     | 6,061                    | 100% | -17.6%                               | 3.4%                                              |
| Casual (1-12 times)                   | 5,285                           | 72%        | 4,129                    | 70%      | 4,251                    | 70%  | -19.6%                               | 3.0%                                              |
| Core (13+ times)                      | 2,069                           | 28%        | 1,733                    | 30%      | 1,810                    | 30%  | -12.5%                               | 4.4%                                              |
| Football (Touch)                      | 5,686                           | 100%       | 4,846                    | 100%     | 4,884                    | 100% | -14.1%                               | 0.8%                                              |
| Casual (1-12 times)                   | 3,304                           | 58%        | 2,990                    | 62%      | 3,171                    | 65%  | -4.0%                                | 6.1%                                              |
| Core(13+ times)                       | 2,383                           | 42%        | 1,856                    | 38%      | 1,713                    | 35%  | -28.1%                               | -7.7%                                             |
| Soccer (Indoor)                       | 5,117                           | 100%       | 5,440                    | 100%     | 5,408                    | 100% | 5.7%                                 | -0.6%                                             |
| Casual (1-12 times)                   | 2,347                           | 46%        | 3,377                    | 62%      | 3,054                    | 56%  | 30.1%                                | -9.6%                                             |
| Core (13+ times)                      | 2,770                           | 54%        | 2,063                    | 38%      | 2,354                    | 44%  | -15.0%                               | 14.1%                                             |
| Football (Tackle)                     | 5,481                           | 146%       | 5,054                    | 144%     | 5,228                    | 140% | -4.6%                                | 3.4%                                              |
| Casual (1-25 times)                   | 2,242                           | 41%        | 2,390                    | 47%      | 2,642                    | 51%  | 17.8%                                | 10.5%                                             |
| Core (26+ times)                      | 3,240                           | 59%        | 2,665                    | 53%      | 2,586                    | 49%  | -20.2%                               | -3.0%                                             |
| Core Age 6 to 17 (26+ times)          | 2,543                           | 46%        | 2,226                    | 44%      | 2,110                    | 40%  | -17.0%                               | -5.2%                                             |
| Gymnastics                            | 5,381                           | 100%       | 3,848                    | 100%     | 4,268                    | 100% | -20.7%                               | 10.9%                                             |
| Casual (1-49 times)                   | 3,580                           | 67%        | 2,438                    | 63%      | 2,787                    | 65%  | -22.2%                               | 14.3%                                             |
| Core (50+ times)                      | 1,800                           | 33%        | 1,410                    | 37%      | 1,482                    | 35%  | -17.7%                               | 5.1%                                              |
| Volleyball (Sand/Beach)               | 5,489                           | 100%       | 4,320                    | 100%     | 4,184                    | 100% | -23.8%                               | -3.1%                                             |
| Casual (1-12 times)                   | 3,989                           | 73%        | 3,105                    | 72%      | 2,918                    | 70%  | -26.8%                               | -6.0%                                             |
| Core(13+ times)                       | 1,500                           | 27%        | 1,215                    | 28%      | 1,265                    | 30%  | -15.7%                               | 4.1%                                              |
| Track and Field                       | 4,116                           | 100%       | 3,636                    | 100%     | 3,587                    | 100% | -12.9%                               | -1.3%                                             |
| Casual (1-25 times)                   | 1,961                           | 48%        | 1,589                    | 44%      | 1,712                    | 48%  | -12.7%                               | 7.7%                                              |
| Core (26+ times)                      | 2,155                           | 52%        | 2,046                    | 56%      | 1,875                    | 52%  | -13.0%                               | -8.4%                                             |
| NOTE: Participation figures are in 00 | 0's for the US                  | population | n ages 6 and o           | ver      |                          |      |                                      |                                                   |
| Participation Growth/Decline          | Large Incr<br>(greater tha      |            | Moderate In<br>(0% to 25 |          | Moderate De<br>(0% to -2 |      | Large Decrease<br>(less than -25%)   |                                                   |
| Core vs Casual Distribution           | Mos tly Core Pa<br>(greater tha |            | More Core Partic<br>74%) |          | Evenly Divided (4        |      | More Casual Participants<br>(56-74%) | MostlyCasual<br>Participants (greate<br>than 75%) |