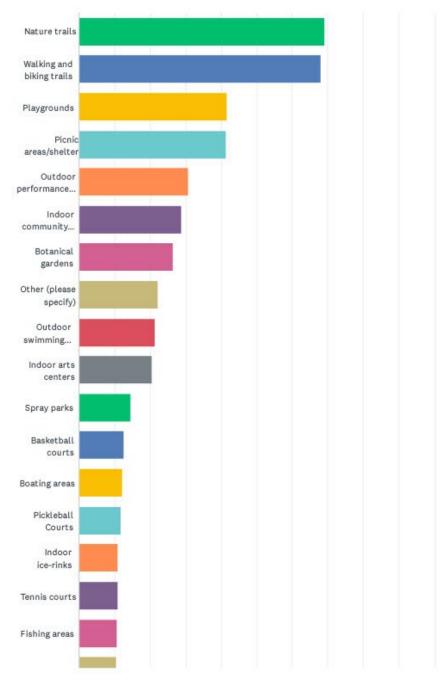

| 9   |
| White/Caucasian                     | 47.54%    | 222 |
| Some Other Race                     | 13.49%    | 63  |
| Total Respondents: 467              |           |     |

20% 30% 40% 50% 60% 70% 80% 90% 100%







#### **COMMUNITY SURVEY CHARTS**

Indy Parks Community Survey

### Q1 Have you or members of your household visited any Indy Parks during the past 12 months?



| ANSWER CHOICES | RESPONSES |       |
|----------------|-----------|-------|
| Yes            | 98.25%    | 1,181 |
| No             | 1.75%     | 21    |
| TOTAL          |           | 1,202 |

1/67

Indy Parks Community Survey

Q2 From the following list, please check ALL the Indy Parks facilities you or members of your household have used or visited over the past 12 months.

Answered: 1,185 Skipped: 21









#### **COMMUNITY SURVEY CHARTS**

Indy Parks Community Survey

### Q1 Have you or members of your household visited any Indy Parks during the past 12 months?



| ANSWER CHOICES | RESPONSES |       |
|----------------|-----------|-------|
| Yes            | 98.25%    | 1,181 |
| No             | 1.75%     | 21    |
| TOTAL          |           | 1,202 |

1/67



#### Indy Parks Community Survey

# Q2 From the following list, please check ALL the Indy Parks facilities you or members of your household have used or visited over the past 12 months.

Answered: 1,185 Skipped: 21









3 / 67





#### Indy Parks Community Survey

| ANSWER CHOICES                     | RESPONSES |     |
|------------------------------------|-----------|-----|
| Nature trails                      | 69.0