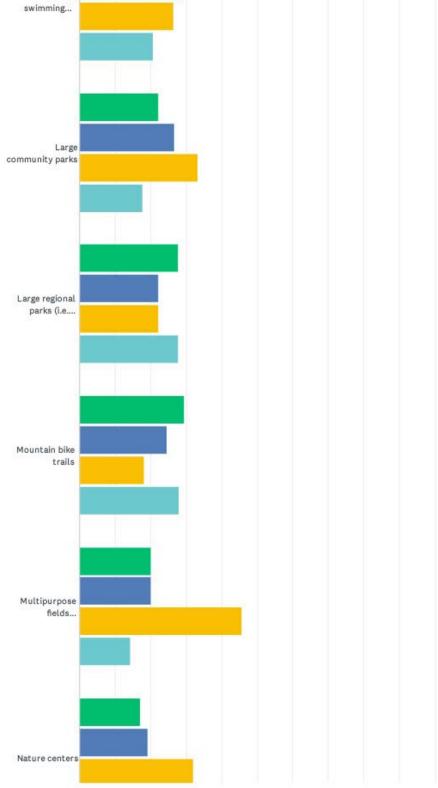

| 55.04%        | 44.96%        | 22       |
|                                                   | 213           | 174           | 38       |
| Walking trails                                    | 78.64%        | 21.36%        | 396      |
|                                                   | 313           | 85            | 3        |

7 / 34





#### Indy Parks - Youth Community Survey

| 1                                  |        |        |     |
|------------------------------------|--------|--------|-----|
| Youth baseball and softball fields | 40.75% | 59.25% |     |
|                                    | 152    | 221    | 373 |





#### Q6 Which FOUR facilities/amenities from the list are MOST IMPORTANT to your household?





9/34

Indy Parks - Youth Community Survey













Indy Parks - Youth Community Survey











13/34





#### Indy Parks - Youth Community Survey

|                                                   | 1ST          | 2ND          | 3RD          | 4TH          | TOTAL |
|---------------------------------------------------|--------------|--------------|--------------|--------------|-------|
| indoor basketball/volleyball courts               | 53.59%<br>97 | 15.47%<br>28 | 9.94%<br>18  | 20.99%<br>38 | 18    |
| Indoor fitness and exercise facilities            | 20.00%<br>23 | 41.74%<br>48 | 21.74%<br>25 | 16.52%<br>19 | 11    |
| Indoor running/walking track                      | 22.35%<br>19 | 25.88%<br>22 | 36.47%<br>31 | 15.29%<br>13 | 8     |
| indoor sports complex (baseball, soccer, etc.)    | 26.00%<br>26 | 29.00%<br