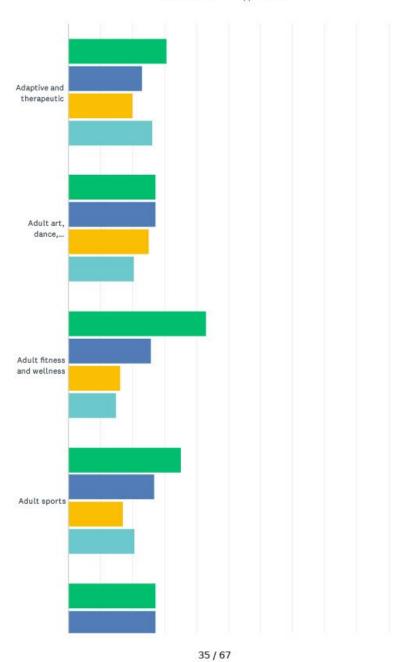

| 104           | 189   |
| Youth art, dance, performing arts     | 8.49%<br>9   | 9.43%        | 17.92%<br>19  | 30.19%<br>32  | 33.96%<br>36  | 106   |
| Youth Learn to Swim                   | 8.07%<br>13  | 11.80%<br>19 | 15.53%<br>25  | 23.60%<br>38  | 40.99%<br>66  | 161   |
| Youth sports                          | 11.11%<br>19 | 14.62%<br>25 | 32.75%<br>56  | 26.32%<br>45  | 15.20%<br>26  | 171   |
| Youth summer camp                     | 16.30%<br>22 | 14.81%<br>20 | 25.19%<br>34  | 24.44%<br>33  | 19.26%<br>26  | 135   |
| Youth/teen fitness and wellness       | 10.00%<br>11 | 9.09%        | 20.91%        | 25.45%<br>28  | 34.55%<br>38  | 110   |

33 / 67





## Indy Parks Community Survey





## Q11 Which FOUR programs from the list are MOST IMPORTANT to your household?





## RACTICE PARTNERS













37 / 67



38 / 67









39 / 67





## Indy Parks Community Survey

|                                       | 1ST           | 2ND           | 3RD          | 4TH          | TOTAL |
|---------------------------------------|---------------|---------------|--------------|--------------|-------|
| Adaptive and therapeutic              | 30.77%<br>20  | 23.08%<br>15  | 20.00%<br>13 | 26.15%<br>17 | 6     |
| Adult art, dance, performing arts     | 27.21%<br>40  | 27.21%<br>40  | 25.17%<br>37 | 20.41%<br>30 | 14    |
| Adult fitness and wellness            | 43.09%<br>187 | 25.81%<br>112 | 16.13%<br>70 | 14.98%<br>65 | 43    |
| Adult sports                          | 35.23%<br>68  | 26.94%<br>52  | 17.10%<br>33 | 20.73%<br>40 | 19    |
| After school