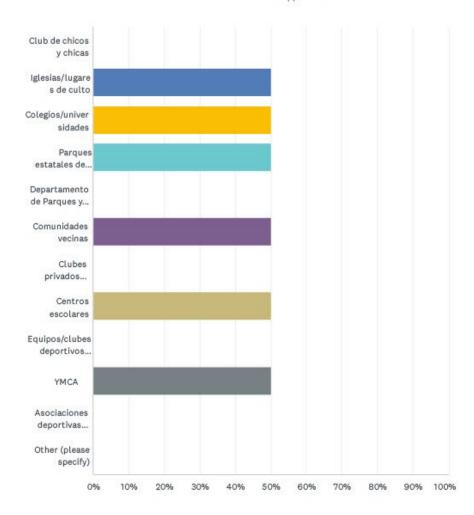

e imparte el programa | 0.00%   | 0.00% |       |
|                                                           | 0       | 0     | 0     |
| Programas y servicios del sistema en el sitio web         | 0.00%   | 0.00% |       |
|                                                           | 0       | 0     | 0     |
| Horario de los programas                                  | 0.00%   | 0.00% |       |
| 18992-0169-056-056-01619-07-653-655-553-8                 | 0       | 0     | 0     |

12 / 67





## Encuesta comunitaria sobre parques y recreación de Indianápolis

Q7 De la siguiente lista, marque TODAS las organizaciones a las que usted o los miembros de su hogar han recurrido para programas y servicios de recreación al aire libre y en espacios interiores durante los últimos 12 meses.











| ANSWER CHOICES                                                 | RESPONSES |   |
|----------------------------------------------------------------|-----------|---|
| Club de chicos y chicas                                        | 0.00%     | 0 |
| Iglesias/lugares de culto                                      | 50.00%    | 1 |
| Colegios/universidades                                         | 50.00%    | 1 |
| Parques estatales de Indiana                                   | 50.00%    | 1 |
| Departamento de Parques y Recreación de Indianápolis           | 0.00%     | 0 |
| Comunidades vecinas                                            | 50.00%    | 1 |
| Clubes privados (tenis, salud, acondicionamiento físico, golf) | 0.00%     | 0 |
| Centros escolares