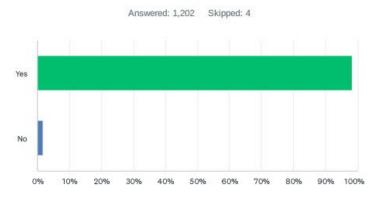

that apply)



| ANSWER CHOICES                      | RESPONSES |     |
|-------------------------------------|-----------|-----|
| Prefer not to answer                | 16.27%    | 76  |
| African American/Black              | 23.34%    | 109 |
| American Indian/Alaskan Native      | 2.36%     | 11  |
| Asian                               | 4.07%     | 19  |
| Native Hawaiian of Pacific Islander | 1.93%     | 9   |
| White/Caucasian                     | 47.54%    | 222 |
| Some Other Race                     | 13.49%    | 63  |
| Total Respondents: 467              |           |     |

20% 30% 40% 50% 60% 70% 80% 90% 100%







#### **COMMUNITY SURVEY CHARTS**

Indy Parks Community Survey

### Q1 Have you or members of your household visited any Indy Parks during the past 12 months?



| ANSWER CHOICES | RESPONSES |       |
|----------------|-----------|-------|
| Yes            | 98.25%    | 1,181 |
| No             | 1.75%     | 21    |
| TOTAL          |           | 1,202 |

1/67

Indy Parks Community Survey

Q2 From the following list, please check ALL the Indy Parks facilities you or members of your household have used or visited over the past 12 months.

Answered: 1,185 Skipped: 21









#### **COMMUNITY SURVEY CHARTS**

Indy Parks Community Survey

### Q1 Have you or members of your household visited any Indy Parks during the past 12 months?



| ANSWER CHOICES | RESPONSES |       |
|----------------|-----------|-------|
| Yes            | 98.25%    | 1,181 |
| No             | 1.75%     | 21    |
| TOTAL          |           | 1,202 |

1/67



#### Indy Park