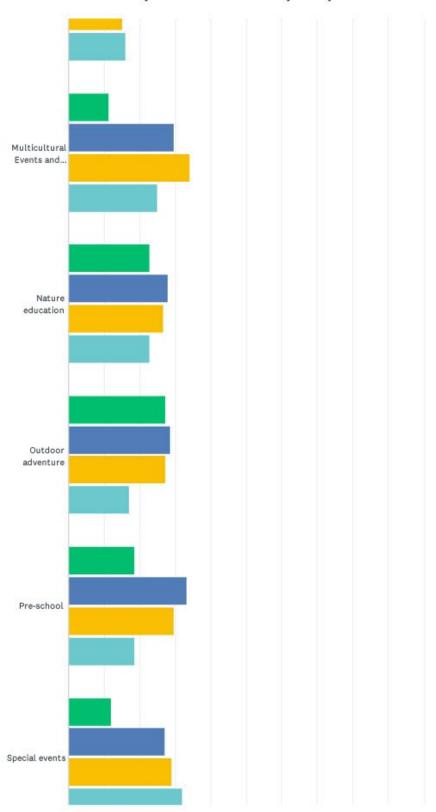

| 43.15%        | 56.85%        |       |
|                                       | 145           | 191           | 330   |
| Youth sports                          | 61.26%        | 38.74%        |       |
|                                       | 204           | 129           | 333   |
| Youth summer camp                     | 47.29%        | 52.71%        |       |
|                                       | 157           | 175           | 332   |
| Youth/teen fitness and wellness       | 45.92%        | 54.08%        |       |
|                                       | 152           | 179           | 331   |

17/34





#### Indy Parks - Youth Community Survey

#### Q8 Which FOUR programs from the list are MOST IMPORTANT to you?









Indy Parks - Youth Community Survey





20/34









### Indy Parks - Youth Community Survey

|                                       | 1ST          | 2ND          | 3RD          | 4TH          | TOTAL |
|---------------------------------------|--------------|--------------|--------------|--------------|-------|
| Adaptive and therapeutic              | 46.15%<br>24 | 7.69%<br>4   | 25.00%<br>13 | 21.15%<br>11 | 52    |
| After school                          | 40.65%<br>50 | 20.33%<br>25 | 15.45%<br>19 | 23.58%<br>29 | 123   |
| Golf                                  | 14.52%<br>9  | 29.03%<br>18 | 24.19%<br>15 | 32.26%<br>20 | 62    |
| Life skill classes                    | 25.33%<br>19 | 28.00%<br>21 | 20.00%<br>15 | 26.67%<br>20 | 75    |
| Martial arts or self-defense          | 38.68%<br>41 | 30.19%<br>32 | 15.09%<b