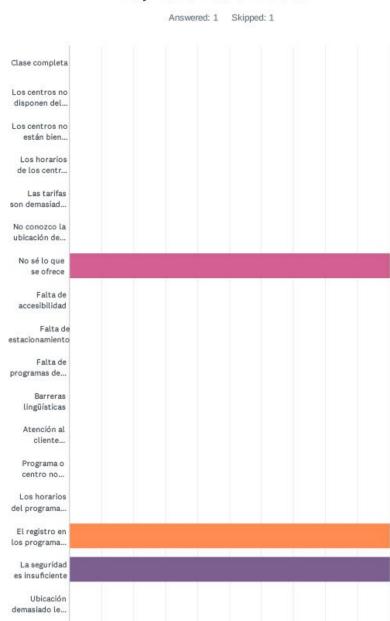

| 0       | 0       | 0       | 0     |

45 / 67





#### Encuesta comunitaria sobre parques y recreación de Indianápolis

## Q14 Cuando piensa en Indy Parks and Recreation, ¿qué le viene a la mente (en 1 o 2 palabras solamente)?

Answered: 1 Skipped: 1





Q15 MARQUE TODAS las razones que los disuaden a usted o a otros miembros de su hogar de utilizar los centros o programas recreativos de Indy Parks más a menudo.



47 / 67

Uso de centros





#### Encuesta comunitaria sobre parques y recreación de Indianápolis



| ANSWER CHOICES                                        | RESPONSES | RESPONSES |  |  |
|-------------------------------------------------------|-----------|-----------|--|--|
| Clase completa                                        | 0.00%     | 0         |  |  |
| Los centros no disponen del equipo adecuado           | 0.00%     | 0         |  |  |
| Los centros no están bien mantenidos                  | 0.00%     | 0         |  |  |
| Los horarios de los centros no son convenientes       | 0.00%     | 0         |  |  |
| Las tarifas son demasiado altas                       | 0.00%     | 0         |  |  |
| No conozco la ubicación de los centros                | 0.00%     | 0         |