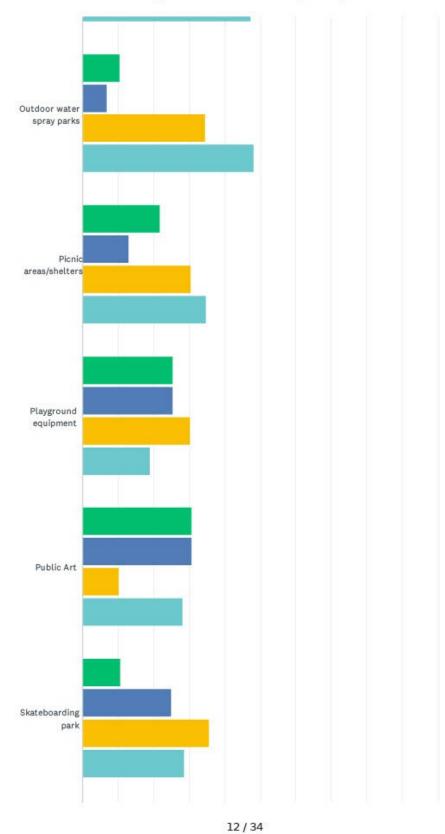

# INDY PARKS FORALL

2023 COMPREHENSIVE MASTER PLAN UPDATE

MAYOR JOE HOGSETT DIRECTOR PHYLLIS BOYD

Comprehensive Master Plan Update