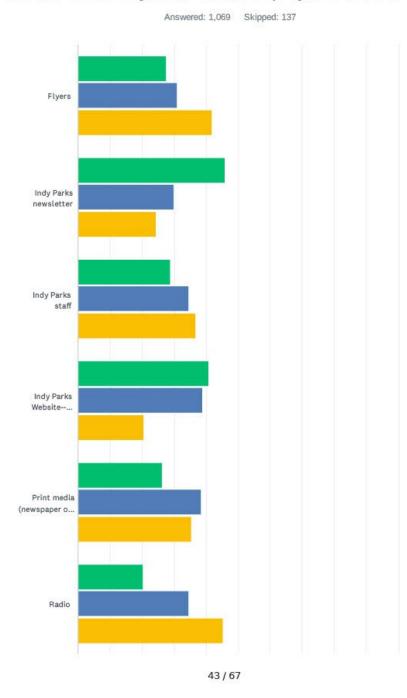

t media (newspaper or magazine)                           | 15.07%    | 170 |
| Radio                                                         | 9.04%     | 102 |
| Social media                                                  | 56.47%    | 637 |
| Television                                                    | 7.27%     | 82  |
| Visiting a park, facility, or attending a park event/activity | 62.32%    | 703 |
| Word of mouth                                                 | 52.30%    | 590 |
| Other (please specify)                                        | 5.67%     | 64  |
| Total Respondents: 1,128                                      |           |     |





## Q13 Which THREE sources from the list are your MOST PREFERRED sources for learning about recreation programs and activities?















|