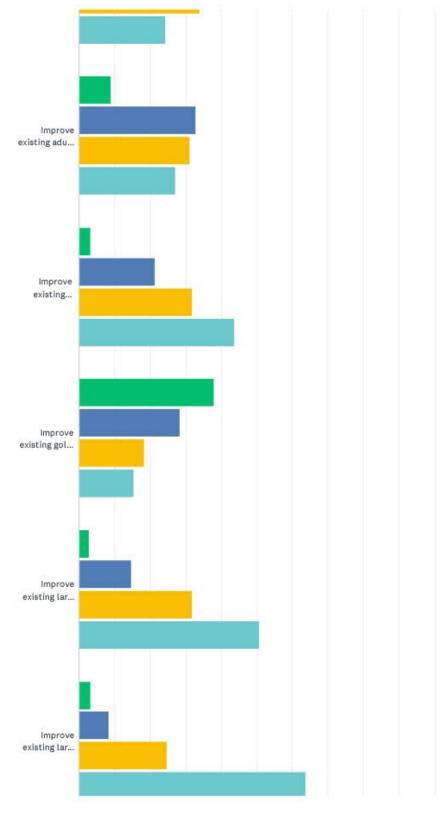

| 6.98%     | 71  |
| Total Respondents: 1,017                    |           |     |





## Q16 Please rate your level of satisfaction with the overall value your household receives from Indy Parks.



| ANSWER CHOICES        | RESPONSES |       |
|-----------------------|-----------|-------|
| Very Satisfied        | 19.25%    | 216   |
| Somewhat Dissatisfied | 11.41%    | 128   |
| Neutral               | 25.49%    | 286   |
| Somewhat Satisfied    | 39.48%    | 443   |
| Very Dissatisfied     | 4.37%     | 49    |
| TOTAL                 |           | 1,122 |

49 / 67





## Indy Parks Community Survey

Q17 Please indicate your level of support for each of the following potential actions Indy Parks could take to improve the parks and recreation system.









51/67



52 / 67









53 / 67











|                                                                                                                           | NOT<br>SUPPORTIVE | NOT<br>SURE   | SOMEWHAT<br>SUPPORTIVE | VERY<br>SUPPORTIVE | TOTAL |
|---------------------------------------------------------------------------------------------------------------------------|-------------------|---------------|------------------------|--------------------|-------|
| Acquire new park land                                                                                                     | 5.08%<br>54       | 10.83%<br>115 | 25.24%<br>268          | 58.85%<br>625      | 1,062 |
| Close underutilized swimming pools