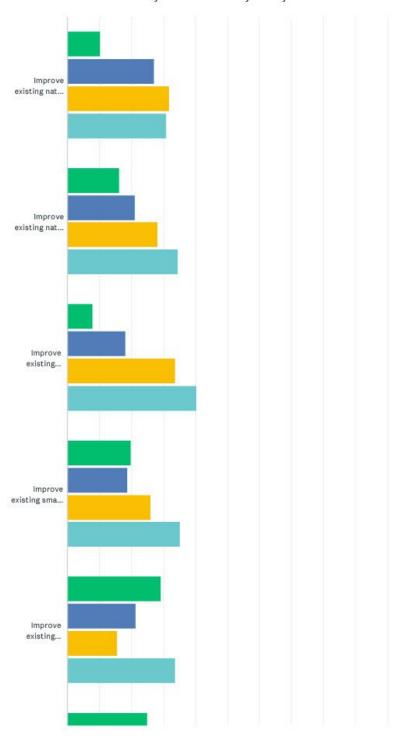

ng swimming pools                                                                                           | 7.06%             | 23.40%        | 26.89%<br>278          | 42.65%<br>441      | 1,034 |
| Improve existing tennis court facilities                                                                                  | 13.91%<br>143     | 33.27%<br>342 | 28.70%<br>295          | 24.12%             | 1,028 |
| Improve existing youth sports fields                                                                                      | 7.19%             | 28.37%        | 32.71%                 | 31.72%             | 2,020 |

55 / 67





## Indy Parks Community Survey

## Q18 Which FOUR actions would you be MOST WILLING to fund?





56 / 67

Develop new







57 / 67



58 / 67











59 / 67









|                                                                                                                           | 1ST           | 2ND           | 3RD           | 4TH          | TOTAL |
|---------------------------------------------------------------------------------------------------------------------------|---------------|---------------|---------------|--------------|-------|
| Acquire new park land                                                                                                     | 47.13%<br>164 | 20.69%<br>72  | 16.67%<br>58  | 15.52%<br>54 | 348   |
| Close underutilized swimming pools                                                                                        | 24.00%<br>12  | 26.00%<br>13  | 24.00%<br>12  | 26.00%<br>13 | 5