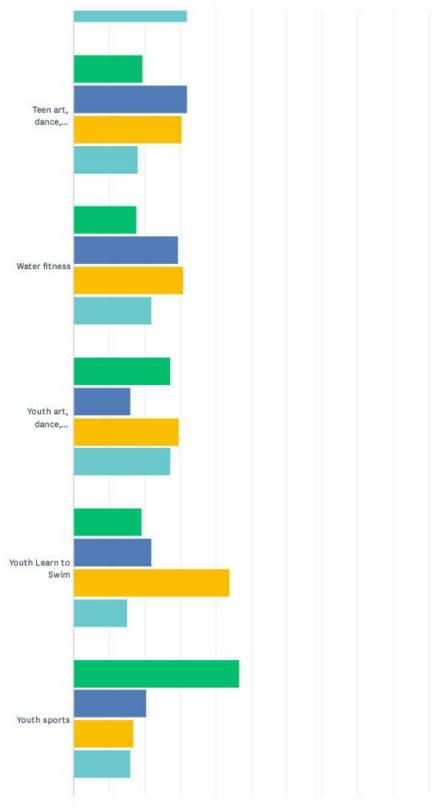

| 43.15%        | 56.85%        |       |
|                                       | 145           | 191           | 330   |
| Youth sports                          | 61.26%        | 38.74%        |       |
|                                       | 204           | 129           | 333   |
| Youth summer camp                     | 47.29%        | 52.71%        |       |
|                                       | 157           | 175           | 332   |
| Youth/teen fitness and wellness       | 45.92%        | 54.08%        |       |
|                                       | 152           | 179           | 331   |

17/34





#### Indy Parks - Youth Community Survey

#### Q8 Which FOUR programs from the list are MOST IMPORTANT to you?









Indy Parks - Youth Community Survey





20/34









### Indy Parks - Youth Community Survey

|                                       | 1ST          | 2ND          | 3RD          | 4TH          | TOTAL |
|---------------------------------------|--------------|--------------|--------------|--------------|-------|
| Adaptive and therapeutic              | 46.15%<br>24 | 7.69%<br>4   | 25.00%<br>13 | 21.15%<br>11 | 52    |
| After school                          | 40.65%<br>50 | 20.33%<br>25 | 15.45%<br>19 | 23.58%<br>29 | 123   |
| Golf                                  | 14.52%<br>9  | 29.03%<br>18 | 24.19%<br>15 | 32.26%<br>20 | 62    |
| Life skill classes                    | 25.33%<br>19 | 28.00%<br>21 | 20.00%<br>15 | 26.67%<br>20 | 75    |
| Martial arts or self-defense          | 38.68%<br>41 | 30.19%<br>32 | 15.09%<br>