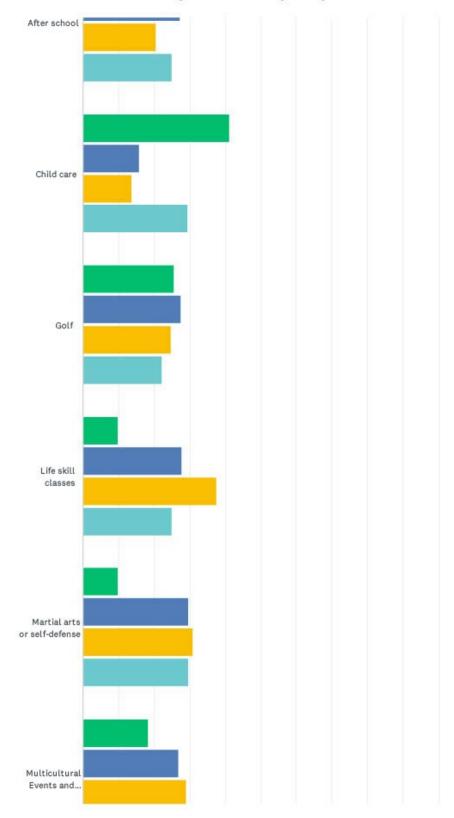

|
| Youth art, dance, performing arts     | 8.49%<br>9   | 9.43%        | 17.92%<br>19  | 30.19%<br>32  | 33.96%<br>36  | 106   |
| Youth Learn to Swim                   | 8.07%<br>13  | 11.80%<br>19 | 15.53%<br>25  | 23.60%<br>38  | 40.99%<br>66  | 161   |
| Youth sports                          | 11.11%<br>19 | 14.62%<br>25 | 32.75%<br>56  | 26.32%<br>45  | 15.20%<br>26  | 171   |
| Youth summer camp                     | 16.30%<br>22 | 14.81%<br>20 | 25.19%<br>34  | 24.44%<br>33  | 19.26%<br>26  | 135   |
| Youth/teen fitness and wellness       | 10.00%<br>11 | 9.09%        | 20.91%        | 25.45%<br>28  | 34.55%<br>38  | 110   |

33 / 67





## Indy Parks Community Survey





## Q11 Which FOUR programs from the list are MOST IMPORTANT to your household?





## RACTICE PARTNERS













37 / 67



38 / 67









39 / 67





## Indy Parks Community Survey

|                                       | 1ST           | 2ND           | 3RD          | 4TH          | TOTAL |
|---------------------------------------|---------------|---------------|--------------|--------------|-------|
| Adaptive and therapeutic              | 30.77%<br>20  | 23.08%<br>15  | 20.00%<br>13 | 26.15%<br>17 | 6     |
| Adult art, dance, performing arts     | 27.21%<br>40  | 27.21%<br>40  | 25.17%<br>37 | 20.41%<br>30 | 14    |
| Adult fitness and wellness            | 43.09%<br>187 | 25.81%<br>112 | 16.13%<br>70 | 14.98%<br>65 | 43    |
| Adult sports                          | 35.23%<br>68  | 26.94%<br>52  | 17.10%<br>33 | 20.73%<br>40 | 19    |
| After school                          | 27.