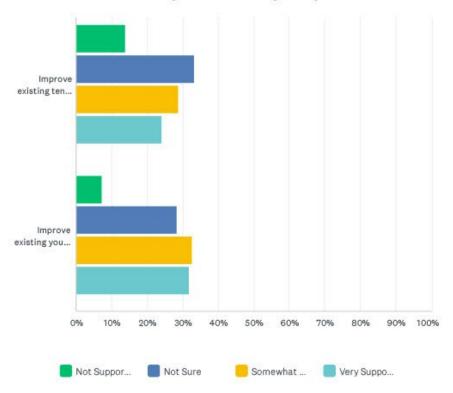

|
| Total Respondents: 1,017                    |           |     |





## Q16 Please rate your level of satisfaction with the overall value your household receives from Indy Parks.



| ANSWER CHOICES        | RESPONSES |       |
|-----------------------|-----------|-------|
| Very Satisfied        | 19.25%    | 216   |
| Somewhat Dissatisfied | 11.41%    | 128   |
| Neutral               | 25.49%    | 286   |
| Somewhat Satisfied    | 39.48%    | 443   |
| Very Dissatisfied     | 4.37%     | 49    |
| TOTAL                 |           | 1,122 |

49 / 67





## Indy Parks Community Survey

Q17 Please indicate your level of support for each of the following potential actions Indy Parks could take to improve the parks and recreation system.









51/67



52 / 67









53 / 67











|                                                                                                                           | NOT<br>SUPPORTIVE | NOT<br>SURE   | SOMEWHAT<br>SUPPORTIVE | VERY<br>SUPPORTIVE | TOTAL |
|---------------------------------------------------------------------------------------------------------------------------|-------------------|---------------|------------------------|--------------------|-------|
| Acquire new park land                                                                                                     | 5.08%<br>54       | 10.83%<br>115 | 25.24%<br>268          | 58.85%<br>625      | 1,062 |
| Close underutilized swimming pools                                                                                        | 22.01%<br>228     |