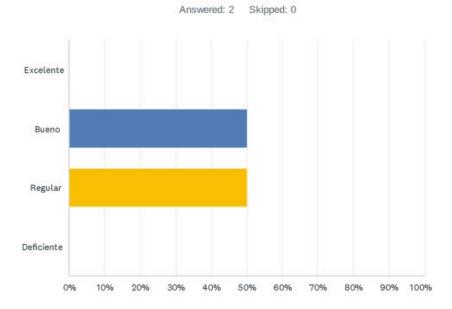

| Parques de rociadores de agua              | 0.00%     | 0 |
| Canchas de tenis                           | 0.00%     | 0 |
| Senderos para caminar y andar en bicicleta | 100.00%   | 2 |
| Campos de béisbol para jóvenes             | 0.00%     | 0 |
| Campos de fútbol americano para jóvenes    | 0.00%     | 0 |
| Campos de fútbol para jóvenes              | 50.00%    | 1 |
| Campos de sóftbol para jóvenes             | 0.00%     | 0 |
| Other (please specify)                     | 0.00%     | 0 |
| Total Respondents: 2                       |           |   |

4 / 67





## Encuesta comunitaria sobre parques y recreación de Indianápolis

## Q3 En general, ¿cómo calificaría el estado físico de TODOS los parques, senderos y centros recreativos al aire libre de Indy Parks que ha visitado?



| ANSWER CHOICES | RESPONSES |   |
|----------------|-----------|---|
| Excelente      | 0.00%     | 0 |
| Bueno          | 50.00%    | 1 |
| Regular        | 50.00%    | 1 |
| Deficiente     | 0.00%     | 0 |
| TOTAL          |           | 2 |







## Q4 Durante los últimos 12 meses, ¿usted o algún miembro de su hogar ha participado en algún programa ofrecido por Indy Parks?



| ANSWER CHOICES | RESPONSES |   |
|----------------|-----------|---|
| Sí             | 100.00%   | 2 |
| No             | 0.00%     | 0 |
| TOTAL          |           | 2 |

6 / 67





## Encuesta comunitaria sobre parques y recreación de Indianápolis

## Q5 Califique su satisfacción con los siguientes servicios de programas proporcionados por Indy Parks.

Answered: 2 Skipped: 0









8 / 67





## Encue