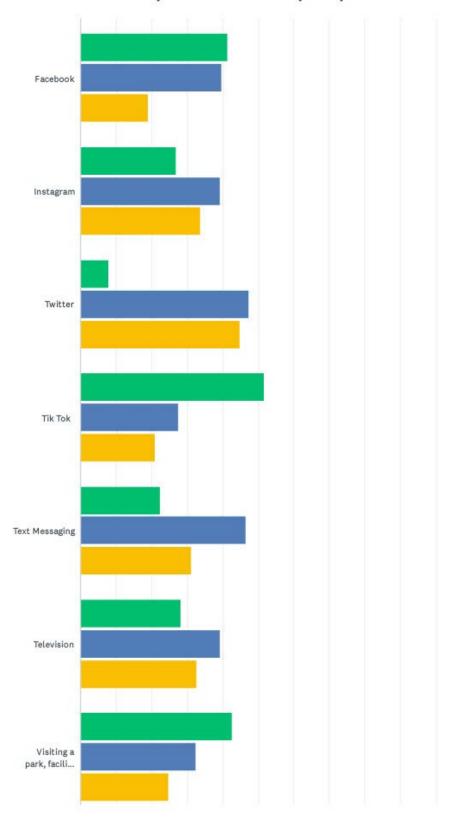

| 19.90%    | 81  |
| Social media                                                  | 53.56%    | 218 |
| Television                                                    | 31.70%    | 129 |
| Visiting a park, facility, or attending a park event/activity | 51.35%    | 209 |
| Word of mouth                                                 | 46.44%    | 189 |
| Other (please specify)                                        | 9.09%     | 37  |
| Total Respondents: 407                                        |           |     |
|                                                               |           |     |

## Q10 Which THREE sources from the list are your MOST PREFERRED sources for learning about recreation programs and activities?



25 / 34

a 77



#### Indy Parks - Youth Community Survey













|