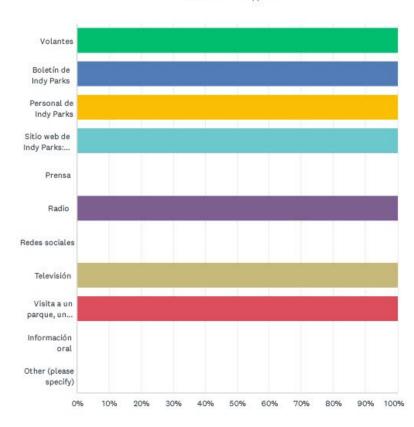

ntes innesiles                                             |         |        |        |        |       |
| Deportes juveniles                                             | 0.00%   | 0.00%  | 0.00%  | 0.00%  |       |
| Commenced de commence (f. 1997)                                |         | 5000   | S. S.  | REA    |       |
| Campamento de verano para jóvenes                              | 0.00%   | 0.00%  | 0.00%  | 0.00%  |       |
|                                                                |         |        |        |        |       |
| Acondicionamiento físico y bienestar de jóvenes y adolescentes | 0.00%   | 0.00%  | 0.00%  | 0.00%  |       |





## Q12 Marque TODAS las maneras de obtener información sobre los programas y actividades de Indy Parks.

Answered: 1 Skipped: 1



41/67





| ANSWER CHOICES                                                                | RESPONSES |   |
|-------------------------------------------------------------------------------|-----------|---|
| Volantes                                                                      | 100.00%   | 1 |
| Boletín de Indy Parks                                                         | 100.00%   | 1 |
| Personal de Indy Parks                                                        | 100.00%   | 1 |
| Sitio web de Indy Parks: parks.indy.org o indyparks.org                       | 100.00%   | 1 |
| Prensa                                                                        | 0.00%     | 0 |
| Radio                                                                         | 100.00%   | 1 |
| R