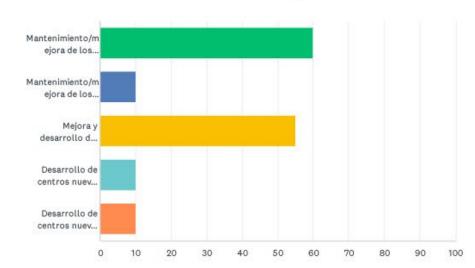

Mejorar las canchas de tenis existentes                                                                                                                                                    | 0.00%        | 0.00% | 0.00% | 0.00% | C     |
| Mejorar los campos deportivos juveniles existentes                                                                                                                                         | 0.00%        | 0.00% | 0.00% | 0.00% | 0     |

61/67





#### Encuesta comunitaria sobre parques y recreación de Indianápolis

Q19 Si dispusiera de \$100 más para infraestructuras de parques y recreación en Indianápolis, ¿cómo asignaría los fondos entre las categorías que se indican a continuación? [Asegúrese de que su asignación sume \$100].

Answered: 2 Skipped: 0



| ANSWER CHOICES                                                                                                                                       | AVERAGE<br>NUMBER | TOTAL<br>NUMBER | RESPONSES |
|------------------------------------------------------------------------------------------------------------------------------------------------------|-------------------|-----------------|-----------|
| Mantenimiento/mejora de los centros al aire libre existentes (parques pequeños/grandes, piscinas, campos deportivos, etc.)                           | 60                | 60              | 1         |
| Mantenimiento/mejora de los centros cubiertos existentes (centros comunitarios, piscinas/pistas de hielo, etc.)                                      | 10                | 10