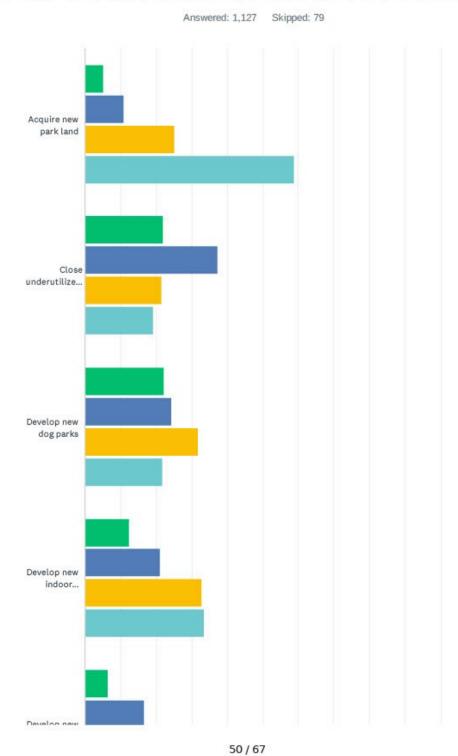

pecify)                      | 6.98%     | 71  |
| Total Respondents: 1,017                    |           |     |





## Q16 Please rate your level of satisfaction with the overall value your household receives from Indy Parks.



| ANSWER CHOICES        | RESPONSES |       |
|-----------------------|-----------|-------|
| Very Satisfied        | 19.25%    | 216   |
| Somewhat Dissatisfied | 11.41%    | 128   |
| Neutral               | 25.49%    | 286   |
| Somewhat Satisfied    | 39.48%    | 443   |
| Very Dissatisfied     | 4.37%     | 49    |
| TOTAL                 |           | 1,122 |

49 / 67





## Indy Parks Community Survey

Q17 Please indicate your level of support for each of the following potential actions Indy Parks could take to improve the parks and recreation system.









51/67



52 / 67









53 / 67











|                                                                                                                           | NOT<br>SUPPORTIVE | NOT<br>SURE   | SOMEWHAT<br>SUPPORTIVE | VERY<br>SUPPORTIVE | TOTAL |
|---------------------------------------------------------------------------------------------------------------------------|-------------------|---------------|------------------------|--------------------|-------|
| Acquire new park land                                                                                                     | 5.08%<br>54       | 10.83%<br>115 | 25.24%<br>268          | 58.85%<br>625      | 1,062 |
| Close underutilized swimming pools