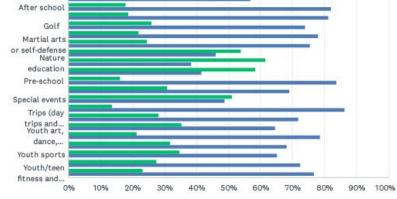

| 4      | 9      | 10     | 29 |
| Skateboarding park                                | 22.22% | 22.22% | 33.33% | 22.22% |    |
|                                                   | 6      | 6      | 9      | 6      | 27 |
| Youth baseball and softball fields                | 25.00% | 16.67% | 20.83% | 37.50% |    |
|                                                   | 6      | 4      | 5      | 9      | 24 |
| Adult baseball/softball fields                    | 30.77% | 23.08% | 30.77% | 15.38% |    |
|                                                   | 4      | 3      | 4      | 2      | 13 |





Q10 Please indicate if you or any member of your household has a need for each of the parks and recreation programs. If "Yes," please rate how well your needs for these programs are met.





29 / 67





## Indy Parks Community Survey

## If "Yes," how well are your needs being met?







| 18.53%<br>116<br>40.15%<br>273<br>69.65% | 81.47%<br>510                                                                                                                                                                                | TOTAL