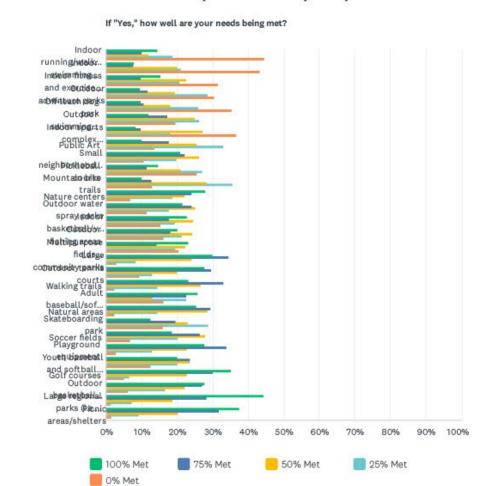

hboring communities                       | 39.46%    | 423 |
| Private clubs (tennis, health, fitness, golf) | 27.80%    | 298 |
| School facilities                             | 30.97%    | 332 |
| Travel sports teams/clubs                     | 13.34%    | 143 |
| YMCA                                          | 26.87%    | 288 |
| Youth sports associations                     | 18.75%    | 201 |
| Other (please specify)                        | 15.76%    | 169 |
| Total Respondents: 1,072                      |           |     |





Q8 Please indicate if you or any member of your household has a need for each of the parks and recreation facilities/amenities.If "Yes," please rate how well your needs for these facilities/amenities are met.



15 / 67





## Indy Parks Community Survey







### **<** 7.

## Indy Parks Community Survey

|                                                | YES