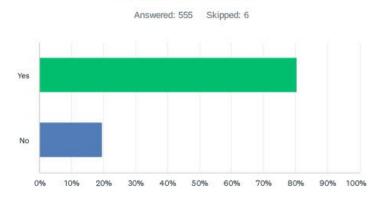

- Emhardt Park (2004)
- Acton Park (2004)
- Blickman Trail (2004)
- Wight Fields (2004)
- Grassy Creek Regional Park (2006)
- Broad Ripple Canoe Launch (2006)
- Dollar Hide Creek Park (2006)
- Colorado & 29th Park (2006)
- Hanover Park North Park (2006)
- Copper Grove Park (2007)
- Red Maple Park (2007)
- Kitley & Troy Park (2007)

Since 2007, the following park acquisitions have occurred:

- Wildwood Park (2008)
- Wolf Run Park
- Century Park (2010)
- Five Points and Edgewood Park (2011)
- Bel Aire Park (land exchange) (2013)
- Carson Park (addition to existing park) (2014)





Comprehensive Master Plan Update

### **APPENDIX C**

#### YOUTH SURVEY CHARTS

Indy Parks - Youth Community Survey

### Q1 Have you or members of your household visited any Indy Parks during the past 12 months?



| ANSWER CHOICES | RESPONSES |     |
|----------------|-----------|-----|
| Yes            | 80.36%    | 446 |
| No             | 19.64%    | 109 |
| TOTAL          |           | 555 |

1/34

Indy Parks - Youth Community Survey

Q2 From the following list, please check ALL the Indy Parks facilities you or members of your household have used or visited over the past 12 months.

















| ANSWER CHOICES                            | RESPONSES |     |
|-------------------------------------------|-----------|-----|
| Basketball courts                         | 46.62%    | 241 |
| Boating areas                             | 7.74%     | 40  |
| Botanical gardens                         | 11.80%    | 61  |
| Golf courses                              | 11.22%    | 58  |
| Indoor arts cent