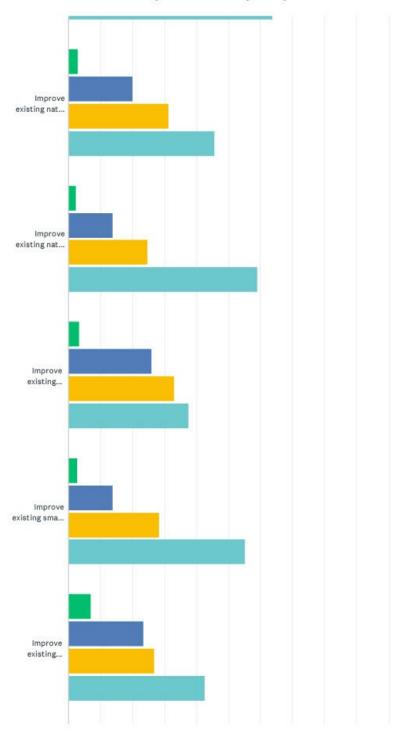

.98%     | 71  |
| Total Respondents: 1,017                    |           |     |





## Q16 Please rate your level of satisfaction with the overall value your household receives from Indy Parks.



| ANSWER CHOICES        | RESPONSES |       |
|-----------------------|-----------|-------|
| Very Satisfied        | 19.25%    | 216   |
| Somewhat Dissatisfied | 11.41%    | 128   |
| Neutral               | 25.49%    | 286   |
| Somewhat Satisfied    | 39.48%    | 443   |
| Very Dissatisfied     | 4.37%     | 49    |
| TOTAL                 |           | 1,122 |

49 / 67





## Indy Parks Community Survey

Q17 Please indicate your level of support for each of the following potential actions Indy Parks could take to improve the parks and recreation system.









51/67



52 / 67









53 / 67











|                                                                                                                           | NOT<br>SUPPORTIVE | NOT<br>SURE   | SOMEWHAT<br>SUPPORTIVE | VERY<br>SUPPORTIVE | TOTAL |
|---------------------------------------------------------------------------------------------------------------------------|-------------------|---------------|------------------------|--------------------|-------|
| Acquire new park land                                                                                                     | 5.08%<br>54       | 10.83%<br>115 | 25.24%<br>268          | 58.85%<br>625      | 1,062 |
| Close underutilized swimming pools                                                                                        | 22.01