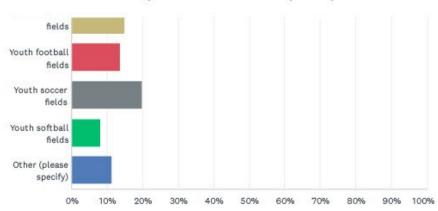

Wildwood Park (2008)
- Wolf Run Park
- Century Park (2010)
- Five Points and Edgewood Park (2011)
- Bel Aire Park (land exchange) (2013)
- Carson Park (addition to existing park) (2014)





Comprehensive Master Plan Update

### **APPENDIX C**

#### YOUTH SURVEY CHARTS

Indy Parks - Youth Community Survey

### Q1 Have you or members of your household visited any Indy Parks during the past 12 months?



| ANSWER CHOICES | RESPONSES |     |
|----------------|-----------|-----|
| Yes            | 80.36%    | 446 |
| No             | 19.64%    | 109 |
| TOTAL          |           | 555 |

1/34

Indy Parks - Youth Community Survey

Q2 From the following list, please check ALL the Indy Parks facilities you or members of your household have used or visited over the past 12 months.

















| ANSWER CHOICES                            | RESPONSES |     |
|-------------------------------------------|-----------|-----|
| Basketball courts                         | 46.62%    | 241 |
| Boating areas                             | 7.74%     | 40  |
| Botanical gardens                         | 11.80%    | 61  |
| Golf courses                              | 11.22%    | 58  |
| Indoor arts centers                       | 18.18%    | 94  |
| Indoor community centers                  | 17.41%    | 90  |
| Indoor ice-rinks                          | 15.67%    | 81  |
| Indoor swimming pools                     | 24.95%    | 129 |
| Nature trails                             | 38.88%    | 201 |
| Outdoor performance venues / Amphitheater | 12.96%    | 67  |
| Outdoor swimming pools/water