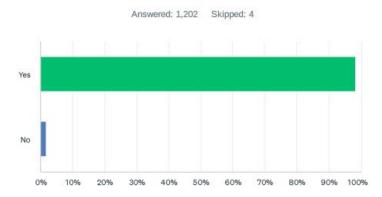

|     |

20% 30% 40% 50% 60% 70% 80% 90% 100%







#### **COMMUNITY SURVEY CHARTS**

Indy Parks Community Survey

### Q1 Have you or members of your household visited any Indy Parks during the past 12 months?



| ANSWER CHOICES | RESPONSES |       |
|----------------|-----------|-------|
| Yes            | 98.25%    | 1,181 |
| No             | 1.75%     | 21    |
| TOTAL          |           | 1,202 |

1/67

Indy Parks Community Survey

Q2 From the following list, please check ALL the Indy Parks facilities you or members of your household have used or visited over the past 12 months.

Answered: 1,185 Skipped: 21









#### **COMMUNITY SURVEY CHARTS**

Indy Parks Community Survey

### Q1 Have you or members of your household visited any Indy Parks during the past 12 months?



| ANSWER CHOICES | RESPONSES |       |
|----------------|-----------|-------|
| Yes            | 98.25%    | 1,181 |
| No             | 1.75%     | 21    |
| TOTAL          |           | 1,202 |

1/67



#### Indy Parks Community Survey

# Q2 From the following list, please check ALL the Indy Parks facilities you or members of your household have used or visited over the past 12 months.

Answered: 1,185 Skipped: 21









3 / 67





#### Indy Parks Community Survey

| ANSWER CHOICES                     | RESPONSES |     |
|------------------------------------|-----------|-----|
| Nature trails                      | 69.03%    | 818 |
| Walking and biking trails          | 68.10%    | 807 |
| Playgrounds                        | 41.60%    | 493 |
| Picnic areas/shelter               |