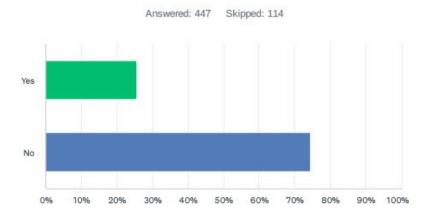

%    | 102 |
| Youth softball fields                     | 8.12%     | 42  |
| Other (please specify)                    | 11.22%    | 58  |
| Total Respondents: 517                    |           |     |

3/34





#### Indy Parks - Youth Community Survey

#### Q3 Overall how would you rate the physical condition of ALL the parks, trails and outdoor recreation facilities in Indy Parks you have visited?



| ANSWER CHOICES | RESPONSES |     |
|----------------|-----------|-----|
| Excellent      | 18.99%    | 90  |
| Good           | 50.84%    | 241 |
| Fair           | 24.68%    | 117 |
| Poor           | 5.49%     | 26  |
| TOTAL          |           | 474 |





### Q4 Over the past 12 months have you or any members of your household participated in any programs offered by Indy Parks?



| ANSWER CHOICES | RESPONSES |     |
|----------------|-----------|-----|
| Yes            | 25.50%    | 114 |
| No             | 74.50%    | 333 |
| TOTAL          |           | 447 |

Indy Parks - Youth Community Survey

Q5 Please indicate if you or any member of your household has a need for each of the parks and recreation facilities/amenities.









| Do You Have a Need for this Facility/Amenity?     | No. market    | 10000         | ******** |
|---------------------------------------------------|---------------|---------------|----------|
|                                                   | YES           | NO            | TOTAL    |
| Indoor basketball/volleyball courts               | 68.29%<br>280 | 31.71%<br>130 | 410      |
| Indoor fitness and exercise facilities