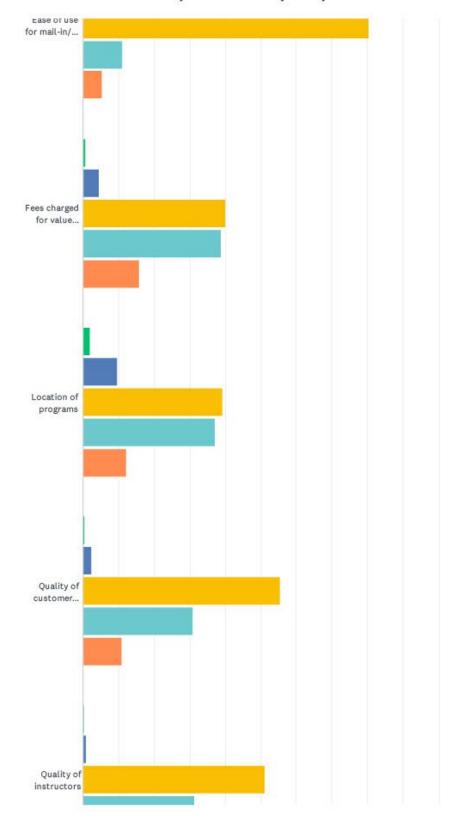

-----------|-----------|-------|
| Excellent      | 9.39%     | 111   |
| Good           | 51.02%    | 603   |
| Fair           | 35.36%    | 418   |
| Poor           | 4.23%     | 50    |
| TOTAL          |           | 1,182 |

5 / 67





#### Indy Parks Community Survey

### Q4 Over the past 12 months have you or any members of your household participated in any programs offered by Indy Parks?



| ANSWER CHOICES | RESPONSES |       |
|----------------|-----------|-------|
| Yes            | 35.91%    | 428   |
| No             | 64.09%    | 764   |
| TOTAL          |           | 1,192 |







Q5 Please rate your satisfaction with the following program services provided by Indy Parks.If you do not utilize the program/service please leave blank.







#### Indy Parks Community Survey











9 / 67





#### Indy Parks Community Survey

|                                                  | VERY<br>DISSATISFIED | DISSATISFIED  | NEUTRAL       | SATISFIED     | VERY<br>SATISFIED | TOTAL |
|--------------------------------------------------|----------------------|---------------|---------------|---------------|-------------------|-------|
| Availability of information about Indy<br>Parks  | 1.74%<br>16          | 10.34%<br>95  | 35.58%<br>327 | 39.83%<br>366 | 12.51%<br>115     | 919   |
| Ease of navigation through the website           | 2.78%<br>25          | 14.78%<br>133 | 42.89%<br>386 | 32.00%<br>288 | 7.56%<br>68       | 900   |
| Ease of online registration process              | 1.35%<br>11          | 6.87%<br>56   | 58.04%<br>473 | 26.63%<br>217 | 7.12%<br>58