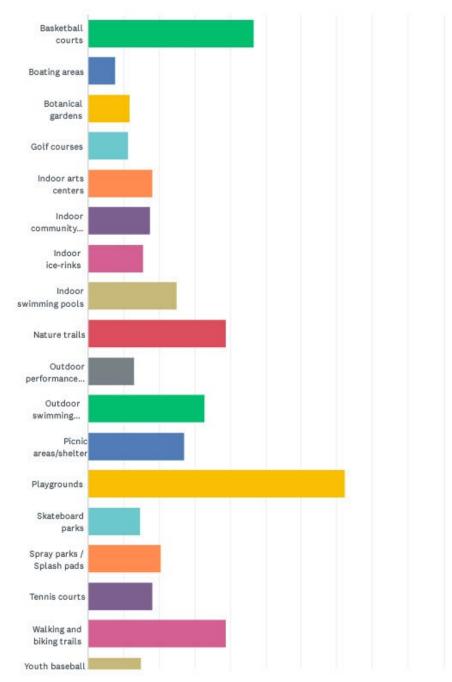

ccurred:

- Wildwood Park (2008)
- Wolf Run Park
- Century Park (2010)
- Five Points and Edgewood Park (2011)
- Bel Aire Park (land exchange) (2013)
- Carson Park (addition to existing park) (2014)





Comprehensive Master Plan Update

### **APPENDIX C**

#### YOUTH SURVEY CHARTS

Indy Parks - Youth Community Survey

### Q1 Have you or members of your household visited any Indy Parks during the past 12 months?



| ANSWER CHOICES | RESPONSES |     |
|----------------|-----------|-----|
| Yes            | 80.36%    | 446 |
| No             | 19.64%    | 109 |
| TOTAL          |           | 555 |

1/34

Indy Parks - Youth Community Survey

Q2 From the following list, please check ALL the Indy Parks facilities you or members of your household have used or visited over the past 12 months.

















| ANSWER CHOICES                            | RESPONSES |     |
|-------------------------------------------|-----------|-----|
| Basketball courts                         | 46.62%    | 241 |
| Boating areas                             | 7.74%     | 40  |
| Botanical gardens                         | 11.80%    | 61  |
| Golf courses                              | 11.22%    | 58  |
| Indoor arts centers                       | 18.18%    | 94  |
| Indoor community centers                  | 17.41%    | 90  |
| Indoor ice-rinks                          | 15.67%    | 81  |
| Indoor swimming pools                     | 24.95%    | 129 |
| Nature trails                             | 38.88%    | 201 |
| Outdoor performance venues / Amphitheater | 12.96%    | 67  |
| Outdoor swimming