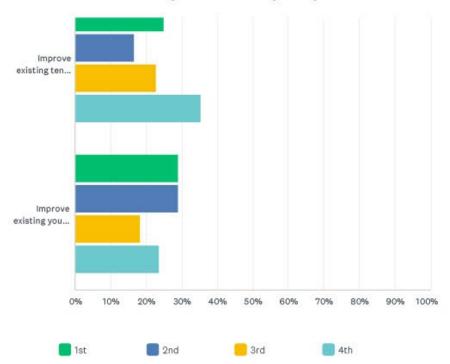

ools                                                                                           | 7.06%             | 23.40%        | 26.89%<br>278          | 42.65%<br>441      | 1,034 |
| Improve existing tennis court facilities                                                                                  | 13.91%<br>143     | 33.27%<br>342 | 28.70%<br>295          | 24.12%             | 1,028 |
| Improve existing youth sports fields                                                                                      | 7.19%             | 28.37%        | 32.71%                 | 31.72%             | 2,020 |

55 / 67





## Indy Parks Community Survey

## Q18 Which FOUR actions would you be MOST WILLING to fund?





56 / 67

Develop new







57 / 67



58 / 67











59 / 67









|                                                                                                                           | 1ST           | 2ND           | 3RD           | 4TH          | TOTAL |
|---------------------------------------------------------------------------------------------------------------------------|---------------|---------------|---------------|--------------|-------|
| Acquire new park land                                                                                                     | 47.13%<br>164 | 20.69%<br>72  | 16.67%<br>58  | 15.52%<br>54 | 348   |
| Close underutilized swimming pools                                                                                        | 24.00%<br>12  | 26.00%<br>13  | 24.00%<br>12  | 26.00%<br>13 | 50    |
| Deve