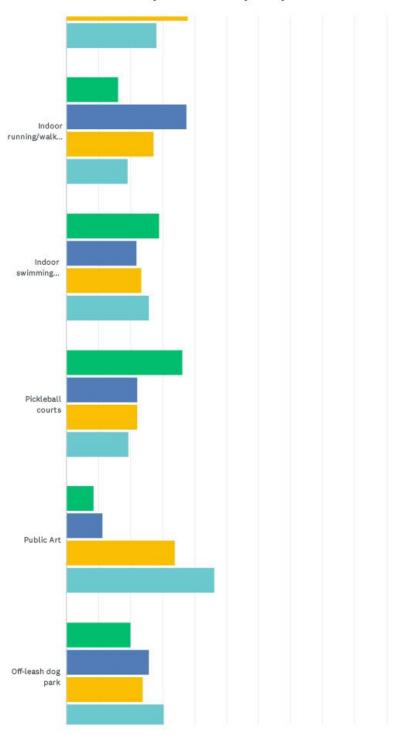

# INDY PARKS FORALL

2023 COMPREHENSIVE MASTER PLAN UPDATE

MAYOR JOE HOGSETT DIRECTOR PHYLLIS BOYD

Comprehensive Master Plan Update