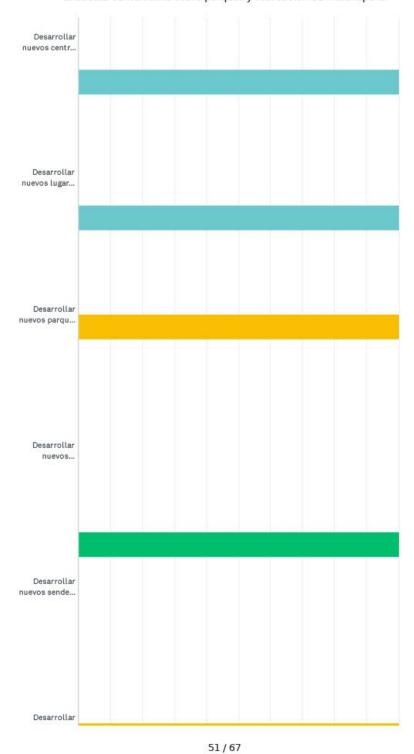

| 0.00%     | 0         |  |  |
| Total Respondents: 1                                  |           |           |  |  |





## Q16 Por favor, califique su nivel de satisfacción con el valor general que su hogar recibe de Indy Parks.



| ANSWER CHOICES    | RESPONSES |   |
|-------------------|-----------|---|
| Muy satisfecho    | 0.00%     | 0 |
| Algo satisfecho   | 100.00%   | 1 |
| Neutral           | 0.00%     | 0 |
| Algo insatisfecho | 0.00%     | 0 |
| Muy insatisfecho  | 0.00%     | 0 |
| TOTAL             |           | 1 |

49 / 67





#### Encuesta comunitaria sobre parques y recreación de Indianápolis

# Q17 Indique su nivel de apoyo a cada una de las siguientes posibles acciones que Indy Parks podría emprender para mejorar el sistema de parques y recreación.





















53 / 67











|                                                                                                                                                                                                  | NO<br>ESTOY<br>SEGURO | NO<br>APOYO | ALGO<br>DE<br>APOYO | MUCHO<br>APOYO | TOTAL |
|--------------------------------------------------------------------------------------------------------------------------------------------------------------------------------------------------|-----------------------|-------------|---------------------|----------------|-------|
| Adquirir nuevos terrenos para parques                                                                                                                                                            | 0.00%