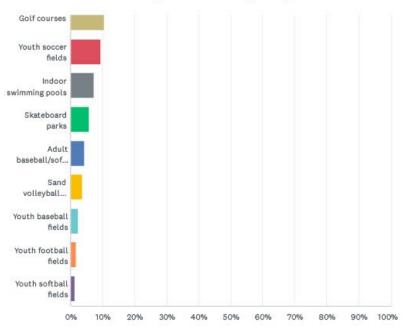

#### PARTICIPATION LEVELS

|                                       |                                 |            | Participation            | n Levels |                          |      | % Ch                                 | ange                                              |
|---------------------------------------|---------------------------------|------------|--------------------------|----------|--------------------------|------|--------------------------------------|---------------------------------------------------|
| Activity                              | 2010                            | 5          | 2020                     |          | 2021                     |      | the state of the                     |                                                   |
|                                       | #                               | %          | #                        | %        | #                        | %    | 5-Year Trend                         | 1-Year Trend                                      |
| Basketball                            | 22,343                          | 100%       | 27,753                   | 100%     | 27,135                   | 100% | 21.4%                                | -2.2%                                             |
| Casual (1-12 times)                   | 7,486                           | 34%        | 11,962                   | 43%      | 11,019                   | 41%  | 47.2%                                | -7.9%                                             |
| Core (13+ times)                      | 14,857                          | 66%        | 15,791                   | 57%      | 16,019                   | 59%  | 7.8%                                 | 1.4%                                              |
| Golf (9 or 18-Hole Course)            | 23,815                          | 100%       | 24,804                   | 100%     | 25,111                   | 100% | 5.4%                                 | 1.2%                                              |
| Tennis                                | 18,079                          | 100%       | 21,642                   | 100%     | 22,617                   | 100% | 25.1%                                | 4.5%                                              |
| Baseball                              | 14,760                          | 100%       | 15,731                   | 100%     | 15,587                   | 100% | 5.6%                                 | -0.9%                                             |
| Casual (1-12 times)                   | 5,673                           | 38%        | 8,089                    | 51%      | 7,392                    | 47%  | 30.3%                                | -8.6%                                             |
| Core (13+ times)                      | 9,087                           | 62%        | 7,643                    | 49%      | 8,195                    | 53%  | -9.8%                                | 7.2%                                              |
| Soccer (Outdoor)                      | 11,932                          | 100%       | 12,444                   | 100%     | 12,556                   | 100% | 5.2%                                 | 0.9%                                              |
| Casual (1-25 times)                   | 6,342                           | 53%        | 8,360                    | 67%      | 7,586                    | 60%  | 19.6%                                | -9.3%                                             |
| Core (26+ times)                      | 5,590                           | 47%        | 4,084                    | 33%      | 4,970                    | 40%  | -11.1%                               | 21.7%                                             |
| Softball (Slow Pitch)                 | 7,690                           | 100%       | 6,349                    | 100%     | 6,008                    | 100% | -21.9%                               | -5.4%                                             |
| Casual (1-12 times)                   | 3,377                           | 44%        | 2,753                    | 43%      | 2,729                    | 45%  | -19.2%                               | -0.9%                                             |
| Core (13+ times)                      | 4,314                           | 56%        | 3,596                    | 57%      | 3,279                    | 55%  | -24.0%                               | -8.8%                                             |
| Football (Flag)                       | 6,173                           | 123%       | 7,001                    | 121%     | 6,889                    | 123% | 11.6%                                | -1.6%                                             |
| Casual (1-12 times)                   | 3,249                           | 53%        | 4,287                    | 61%      | 4,137                    | 60%  | 27.3%                                | -3.5%                                             |
| Core (13+ times)                      | 2,924                           | 47%        | 2,714                    | 39%      | 2,752                    | 40%  | -5.9%                                | 1.4%                                              |
| Core Age 6 to 17 (13+ times)          | 1,401                           | 23%        | 1,446                    | 21%      | 1,574                    | 23%  | 12.3%                                | 8.9%                                              |
| Volleyball (Court)                    | 6,216                           | 100%       | 5,410                    | 100%     | 5,849                    | 100% | -5.9%                                | 8.1%                                              |
| Casual (1-12 times)                   | 2,852                           | 46%        | 2,204                    | 41%      | 2,465                    | 42%  | -13.6%                               | 11.8%                                             |
| Core (13+ times)                      | 3,364                           | 54%        | 3,206                    | 59%      | 3,384                    | 58%  | 0.6%                                 | 5.6%                                              |
| Badminton                             | 7,354                           | 100%       | 5,862                    | 100%     | 6,061                    | 100% | -17.6%                               | 3.4%                                              |
| Casual (1-12 times)                   | 5,285                           | 72%        | 4,129                    | 70%      | 4,251                    | 70%  | -19.6%                               | 3.0%                                              |
| Core (13+ times)                      | 2,069                           | 28%        | 1,733                    | 30%      | 1,810                    | 30%  | -12.5%                               | 4.4%                                              |
| Football (Touch)                      | 5,686                           | 100%       | 4,846                    | 100%     | 4,884                    | 100% | -14.1%                               | 0.8%                                              |
| Casual (1-12 times)                   | 3,304                           | 58%        | 2,990                    | 62%      | 3,171                    | 65%  | -4.0%                                | 6.1%                                              |
| Core(13+ times)                       | 2,383                           | 42%        | 1,856                    | 38%      | 1,713                    | 35%  | -28.1%                               | -7.7%                                             |
| Soccer (Indoor)                       | 5,117                           | 100%       | 5,440                    | 100%     | 5,408                    | 100% | 5.7%                                 | -0.6%                                             |
| Casual (1-12 times)                   | 2,347                           | 46%        | 3,377                    | 62%      | 3,054                    | 56%  | 30.1%                                | -9.6%                                             |
| Core (13+ times)                      | 2,770                           | 54%        | 2,063                    | 38%      | 2,354                    | 44%  | -15.0%                               | 14.1%                                             |
| Football (Tackle)                     | 5,481                           | 146%       | 5,054                    | 144%     | 5,228                    | 140% | -4.6%                                | 3.4%                                              |
| Casual (1-25 times)                   | 2,242                           | 41%        | 2,390                    | 47%      | 2,642                    | 51%  | 17.8%                                | 10.5%                                             |
| Core (26+ times)                      | 3,240                           | 59%        | 2,665                    | 53%      | 2,586                    | 49%  | -20.2%                               | -3.0%                                             |
| Core Age 6 to 17 (26+ times)          | 2,543                           | 46%        | 2,226                    | 44%      | 2,110                    | 40%  | -17.0%                               | -5.2%                                             |
| Gymnastics                            | 5,381                           | 100%       | 3,848                    | 100%     | 4,268                    | 100% | -20.7%                               | 10.9%                                             |
| Casual (1-49 times)                   | 3,580                           | 67%        | 2,438                    | 63%      | 2,787                    | 65%  | -22.2%                               | 14.3%                                             |
| Core (50+ times)                      | 1,800                           | 33%        | 1,410                    | 37%      | 1,482                    | 35%  | -17.7%                               | 5.1%                                              |
| Volleyball (Sand/Beach)               | 5,489                           | 100%       | 4,320                    | 100%     | 4,184                    | 100% | -23.8%                               | -3.1%                                             |
| Casual (1-12 times)                   | 3,989                           | 73%        | 3,105                    | 72%      | 2,918                    | 70%  | -26.8%                               | -6.0%                                             |
| Core(13+ times)                       | 1,500                           | 27%        | 1,215                    | 28%      | 1,265                    | 30%  | -15.7%                               | 4.1%                                              |
| Track and Field                       | 4,116                           | 100%       | 3,636                    | 100%     | 3,587                    | 100% | -12.9%                               | -1.3%                                             |
| Casual (1-25 times)                   | 1,961                           | 48%        | 1,589                    | 44%      | 1,712                    | 48%  | -12.7%                               | 7.7%                                              |
| Core (26+ times)                      | 2,155                           | 52%        | 2,046                    | 56%      | 1,875                    | 52%  | -13.0%                               | -8.4%                                             |
| NOTE: Participation figures are in 00 | 0's for the US                  | population | n ages 6 and o           | ver      |                          |      |                                      |                                                   |
| Participation Growth/Decline          | Large Incr<br>(greater tha      |            | Moderate In<br>(0% to 25 |          | Moderate De<br>(0% to -2 |      | Large Decrease<br>(less than -25%)   |                                                   |
| Core vs Casual Distribution           | Mos tly Core Pa<br>(greater tha |            | More Core Partic<br>74%) |          | Evenly Divided (4        |      | More Casual Participants<br>(56-74%) | MostlyCasual<br>Participants (greate<br>than 75%) |