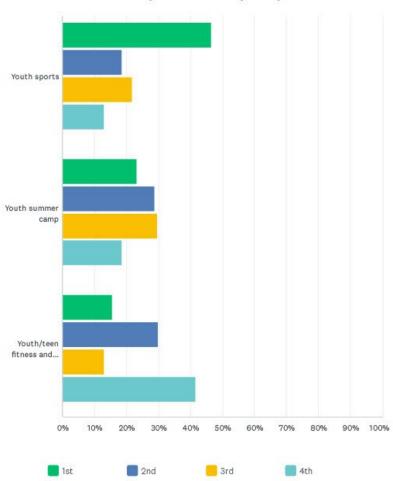

ts     | 8.49%<br>9   | 9.43%        | 17.92%<br>19  | 30.19%<br>32  | 33.96%<br>36  | 106   |
| Youth Learn to Swim                   | 8.07%<br>13  | 11.80%<br>19 | 15.53%<br>25  | 23.60%<br>38  | 40.99%<br>66  | 161   |
| Youth sports                          | 11.11%<br>19 | 14.62%<br>25 | 32.75%<br>56  | 26.32%<br>45  | 15.20%<br>26  | 171   |
| Youth summer camp                     | 16.30%<br>22 | 14.81%<br>20 | 25.19%<br>34  | 24.44%<br>33  | 19.26%<br>26  | 135   |
| Youth/teen fitness and wellness       | 10.00%<br>11 | 9.09%        | 20.91%        | 25.45%<br>28  | 34.55%<br>38  | 110   |

33 / 67





## Indy Parks Community Survey





## Q11 Which FOUR programs from the list are MOST IMPORTANT to your household?





## RACTICE PARTNERS













37 / 67



38 / 67









39 / 67





## Indy Parks Community Survey

|                                       | 1ST           | 2ND           | 3RD          | 4TH          | TOTAL |
|---------------------------------------|---------------|---------------|--------------|--------------|-------|
| Adaptive and therapeutic              | 30.77%<br>20  | 23.08%<br>15  | 20.00%<br>13 | 26.15%<br>17 | 6     |
| Adult art, dance, performing arts     | 27.21%<br>40  | 27.21%<br>40  | 25.17%<br>37 | 20.41%<br>30 | 14    |
| Adult fitness and wellness            | 43.09%<br>187 | 25.81%<br>112 | 16.13%<br>70 | 14.98%<br>65 | 43    |
| Adult sports                          | 35.23%<br>68  | 26.94%<br>52  | 17.10%<br>33 | 20.73%<br>40 | 19    |
| After school                          | 27.27%<br>12  | 27.27%<br>12  | 20.45%<