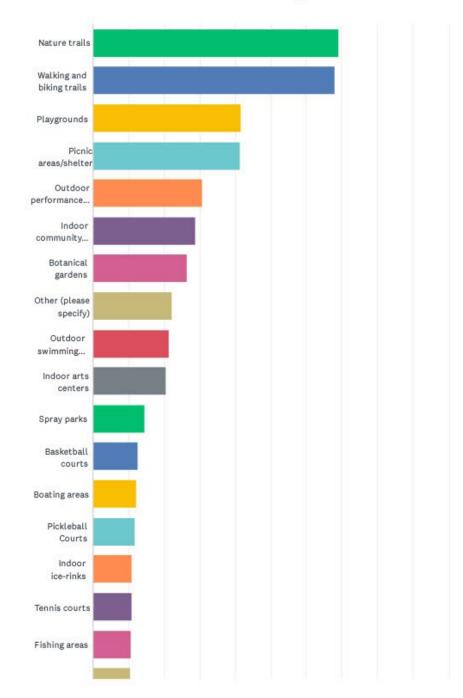

Indy Parks Community Survey

Q2 From the following list, please check ALL the Indy Parks facilities you or members of your household have used or visited over the past 12 months.

Answered: 1,185 Skipped: 21









#### **COMMUNITY SURVEY CHARTS**

Indy Parks Community Survey

### Q1 Have you or members of your household visited any Indy Parks during the past 12 months?



| ANSWER CHOICES | RESPONSES |       |
|----------------|-----------|-------|
| Yes            | 98.25%    | 1,181 |
| No             | 1.75%     | 21    |
| TOTAL          |           | 1,202 |

1/67



#### Indy Parks Community Survey

# Q2 From the following list, please check ALL the Indy Parks facilities you or members of your household have used or visited over the past 12 months.

Answered: 1,185 Skipped: 21









3 / 67





#### Indy Parks Community Survey

| ANSWER CHOICES                     | RESPONSES |     |
|------------------------------------|-----------|-----|
| Nature trails                      | 69.03%    | 818 |
| Walking and biking trails          | 68.10%    | 807 |
| Playgrounds                        | 41.60%    | 493 |
| Picnic areas/shelter               | 41.35%    | 490 |
| Outdoor performance venues         | 30.63%    | 363 |
| Indoor community centers           | 28.86%    | 342 |
| Botanical gardens                  | 26.50%    | 314 |
| Other (please specify)             | 22.28%    | 264 |
| Outdoor swimming pools/water parks | 21.35%    | 253 |
| Indoor arts centers                | 20.51%    | 243 |
| Spray parks                        | 14.60%    | 173 |
| Bas