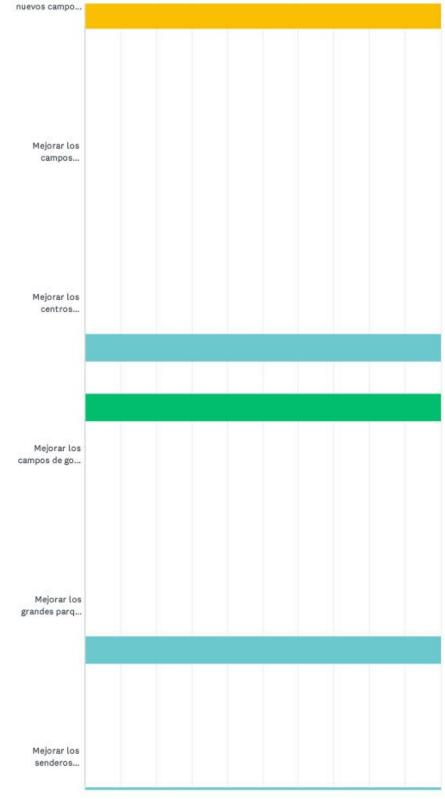

| 0.00%     | 0         |  |  |
| Total Respondents: 1                                  |           |           |  |  |





## Q16 Por favor, califique su nivel de satisfacción con el valor general que su hogar recibe de Indy Parks.



| ANSWER CHOICES    | RESPONSES |   |
|-------------------|-----------|---|
| Muy satisfecho    | 0.00%     | 0 |
| Algo satisfecho   | 100.00%   | 1 |
| Neutral           | 0.00%     | 0 |
| Algo insatisfecho | 0.00%     | 0 |
| Muy insatisfecho  | 0.00%     | 0 |
| TOTAL             |           | 1 |

49 / 67





#### Encuesta comunitaria sobre parques y recreación de Indianápolis

# Q17 Indique su nivel de apoyo a cada una de las siguientes posibles acciones que Indy Parks podría emprender para mejorar el sistema de parques y recreación.





















53 / 67











|                                                                                                                                                                                                  | NO<br>ESTOY<br>SEGURO | NO<br>APOYO | ALGO<br>DE<br>APOYO | MUCHO<br>APOYO | TOTAL |
|--------------------------------------------------------------------------------------------------------------------------------------------------------------------------------------------------|-----------------------|-------------|---------------------|----------------|-------|
| Adquirir nuevos terrenos para parques                                                                                                                                                            | 0.00%