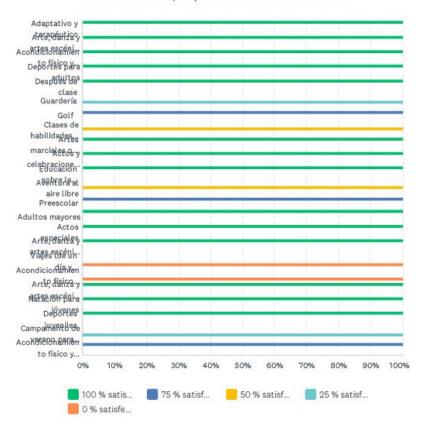

| 0     | 0     | 0     | 0     | 0 |

28 / 67





#### Encuesta comunitaria sobre parques y recreación de Indianápolis

Q10 Indique si USTED o algún miembro de su HOGAR necesita cada uno de los programas deportivos y recreativos que se enumeran a continuación rodeando con un círculo la palabra SÍ o NO junto al programa recreativo. En caso afirmativo, califique en qué medida se satisfacen sus necesidades de estos programas.











#### Si Si tiene una necesidad, ¿en qué medida se satisfacen sus necesidades?



30 / 67











#### < 15

#### Encuesta comunitaria sobre parques y recreación de Indianápolis

|                                                      | 100 %<br>SATISFECHAS | 75 %<br>SATISFECHAS | 50 %<br>SATISFECHAS | 25 %<br>SATISFECHAS | 0 %<br>SATISFECHAS | TOTAL |
|------------------------------------------------------|----------------------|---------------------|---------------------|---------------------|--------------------|-------|
| Adaptativo y terapéutico                             | 100.00%<br>1         | 0.00%<br>0          | 0.00%               | 0.00%               | 0.00%              | 1     |
| Arte, danza y artes<br>escénicas para adultos        | 100.00%<br>1         | 0.00%<br>0          | 0.00%<br>0          | 0.00%<br>0          | 0.00%<br>0         | 1