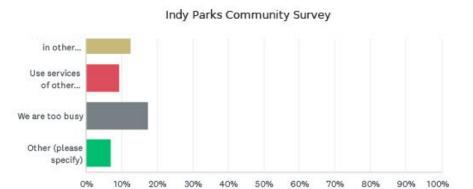

| 40     | 82     | 178    | 300   |

45 / 67





## Indy Parks Community Survey

## Q14 When you think of Indy Parks and Recreation, what do you think of (in 1-2 words only)?

Answered: 894 Skipped: 312





Q15 Please CHECK ALL the reasons that deter you or other members of your household from using Indy Parks, recreation facilities or programs more often.





47 / 67







| ANSWER CHOICES                              | RESPONSES |     |
|---------------------------------------------|-----------|-----|
| Class full                                  | 7.47%     | 76  |
| Facilities don't have the right equipment   | 17.90%    | 182 |
| Facilities not well-maintained              | 39.04%    | 397 |
| Facility operating hours are not convenient | 22.03%    | 224 |
| Fees are too high                           | 9.54%     | 97  |
| I do not know the location of facilities    | 16.32%    | 166 |
| I do not know what is being offered         | 44.94%    | 457 |
| Lack of accessibility                       | 6.78%     | 69  |
| Lack of parking                             | 5.21%     | 53  |
| Lack of quality programs                    | 13.67%    | 139 |
| Lang