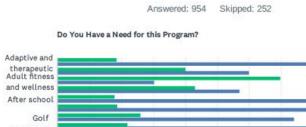

| 4      | 9      | 10     | 29 |
| Skateboarding park                                | 22.22% | 22.22% | 33.33% | 22.22% |    |
|                                                   | 6      | 6      | 9      | 6      | 27 |
| Youth baseball and softball fields                | 25.00% | 16.67% | 20.83% | 37.50% |    |
|                                                   | 6      | 4      | 5      | 9      | 24 |
| Adult baseball/softball fields                    | 30.77% | 23.08% | 30.77% | 15.38% |    |
|                                                   | 4      | 3      | 4      | 2      | 13 |





Q10 Please indicate if you or any member of your household has a need for each of the parks and recreation programs. If "Yes," please rate how well your needs for these programs are met.





29 / 67





## Indy Parks Community Survey

## If "Yes," how well are your needs being met?







| 18.53%<br>116<br>40.15%<br>273<br>69.65% | 81.47%<br>510                                                                                                                                                                                | TOTAL