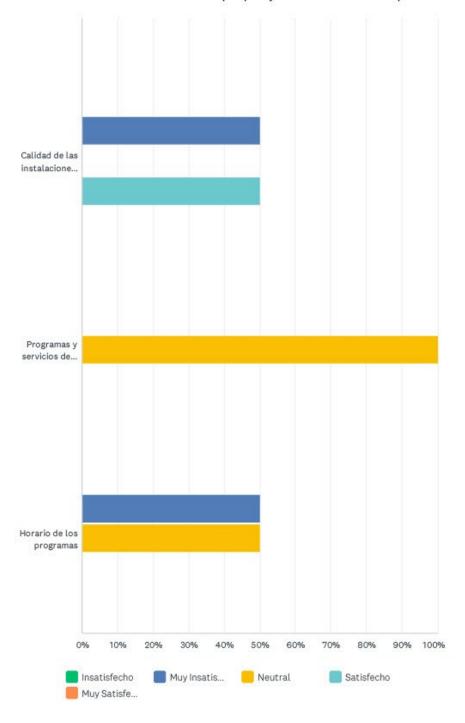

------|---|
| Excelente      | 0.00%     | 0 |
| Bueno          | 50.00%    | 1 |
| Regular        | 50.00%    | 1 |
| Deficiente     | 0.00%     | 0 |
| TOTAL          |           | 2 |







## Q4 Durante los últimos 12 meses, ¿usted o algún miembro de su hogar ha participado en algún programa ofrecido por Indy Parks?



| ANSWER CHOICES | RESPONSES |   |
|----------------|-----------|---|
| Sí             | 100.00%   | 2 |
| No             | 0.00%     | 0 |
| TOTAL          |           | 2 |

6 / 67





## Encuesta comunitaria sobre parques y recreación de Indianápolis

## Q5 Califique su satisfacción con los siguientes servicios de programas proporcionados por Indy Parks.

Answered: 2 Skipped: 0









8 / 67





## Encuesta comunitaria sobre parques y recreación de Indianápolis







## < 13

### Encuesta comunitaria sobre parques y recreación de Indianápolis

|                                                              | INSATISFECHO | MUY<br>INSATISFECHO | NEUTRAL     | SATISFECHO  | MUY SATISFECHO | TOTAL |
|--------------------------------------------------------------|--------------|---------------------|-------------|-------------|----------------|-------|
| Disponibilidad de información<br>sobre Indy Parks            | 0.00%<br>0   | 50.00%<br>1         | 0.00%       | 50.00%<br>1 | 0.00%          | 2     |
| Facilidad de navegación por el sitio web                     | 0.00%        | 0.00%               | 100.00%     | 0.00%<br>0  | 0.00%          | 2     |
| Facilidad del proceso de<br>registro en línea                | 0.00%        | 0.00%