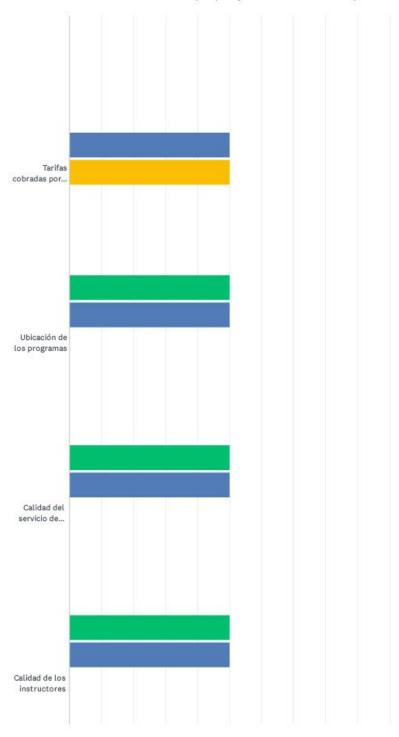

rks que ha visitado?



| ANSWER CHOICES | RESPONSES |   |
|----------------|-----------|---|
| Excelente      | 0.00%     | 0 |
| Bueno          | 50.00%    | 1 |
| Regular        | 50.00%    | 1 |
| Deficiente     | 0.00%     | 0 |
| TOTAL          |           | 2 |







## Q4 Durante los últimos 12 meses, ¿usted o algún miembro de su hogar ha participado en algún programa ofrecido por Indy Parks?



| ANSWER CHOICES | RESPONSES |   |
|----------------|-----------|---|
| Sí             | 100.00%   | 2 |
| No             | 0.00%     | 0 |
| TOTAL          |           | 2 |

6 / 67





## Encuesta comunitaria sobre parques y recreación de Indianápolis

## Q5 Califique su satisfacción con los siguientes servicios de programas proporcionados por Indy Parks.

Answered: 2 Skipped: 0









8 / 67





## Encuesta comunitaria sobre parques y recreación de Indianápolis







## < 13

### Encuesta comunitaria sobre parques y recreación de Indianápolis

|                                                              | INSATISFECHO | MUY<br>INSATISFECHO | NEUTRAL     | SATISFECHO  | MUY SATISFECHO | TOTAL |
|--------------------------------------------------------------|--------------|---------------------|-------------|-------------|----------------|-------|
| Disponibilidad de información<br>sobre Indy Parks            | 0.00%<br>0   | 50.00%<br>1         | 0.00%       | 50.00%<br>1 | 0.00%          | 2     |
| Facilidad de navegación por el sitio web                     | 0.00%        | 0.00%               | 100.00%     | 0.00%<br>0  | 0.00%          | 2     |
| Facilidad de