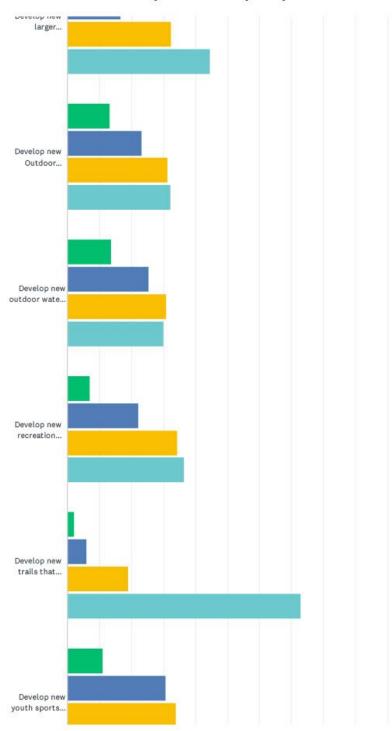

)                      | 6.98%     | 71  |
| Total Respondents: 1,017                    |           |     |





## Q16 Please rate your level of satisfaction with the overall value your household receives from Indy Parks.



| ANSWER CHOICES        | RESPONSES |       |
|-----------------------|-----------|-------|
| Very Satisfied        | 19.25%    | 216   |
| Somewhat Dissatisfied | 11.41%    | 128   |
| Neutral               | 25.49%    | 286   |
| Somewhat Satisfied    | 39.48%    | 443   |
| Very Dissatisfied     | 4.37%     | 49    |
| TOTAL                 |           | 1,122 |

49 / 67





## Indy Parks Community Survey

Q17 Please indicate your level of support for each of the following potential actions Indy Parks could take to improve the parks and recreation system.









51/67



52 / 67









53 / 67











|                                                                                                                           | NOT<br>SUPPORTIVE | NOT<br>SURE   | SOMEWHAT<br>SUPPORTIVE | VERY<br>SUPPORTIVE | TOTAL |
|---------------------------------------------------------------------------------------------------------------------------|-------------------|---------------|------------------------|--------------------|-------|
| Acquire new park land                                                                                                     | 5.08%<br>54       | 10.83%<br>115 | 25.24%<br>268          | 58.85%<br>625      | 1,062 |
| Close underutilized swimming pools