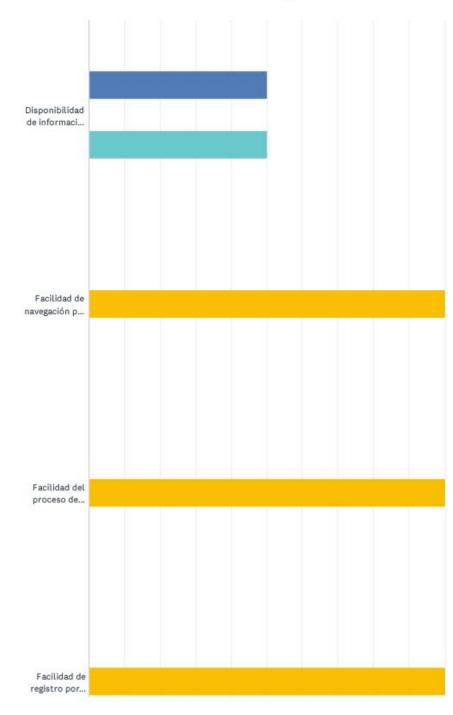

ndy Parks que ha visitado?



| ANSWER CHOICES | RESPONSES |   |
|----------------|-----------|---|
| Excelente      | 0.00%     | 0 |
| Bueno          | 50.00%    | 1 |
| Regular        | 50.00%    | 1 |
| Deficiente     | 0.00%     | 0 |
| TOTAL          |           | 2 |







## Q4 Durante los últimos 12 meses, ¿usted o algún miembro de su hogar ha participado en algún programa ofrecido por Indy Parks?



| ANSWER CHOICES | RESPONSES |   |
|----------------|-----------|---|
| Sí             | 100.00%   | 2 |
| No             | 0.00%     | 0 |
| TOTAL          |           | 2 |

6 / 67





## Encuesta comunitaria sobre parques y recreación de Indianápolis

## Q5 Califique su satisfacción con los siguientes servicios de programas proporcionados por Indy Parks.

Answered: 2 Skipped: 0









8 / 67





## Encuesta comunitaria sobre parques y recreación de Indianápolis







## < 13

### Encuesta comunitaria sobre parques y recreación de Indianápolis

|                                                              | INSATISFECHO | MUY<br>INSATISFECHO | NEUTRAL     | SATISFECHO  | MUY SATISFECHO | TOTAL |
|--------------------------------------------------------------|--------------|---------------------|-------------|-------------|----------------|-------|
| Disponibilidad de información<br>sobre Indy Parks            | 0.00%<br>0   | 50.00%<br>1         | 0.00%       | 50.00%<br>1 | 0.00%          | 2     |
| Facilidad de navegación por el sitio web                     | 0.00%        | 0.00%               | 100.00%     | 0.00%<br>0  | 0.00%          | 2     |
| Facili