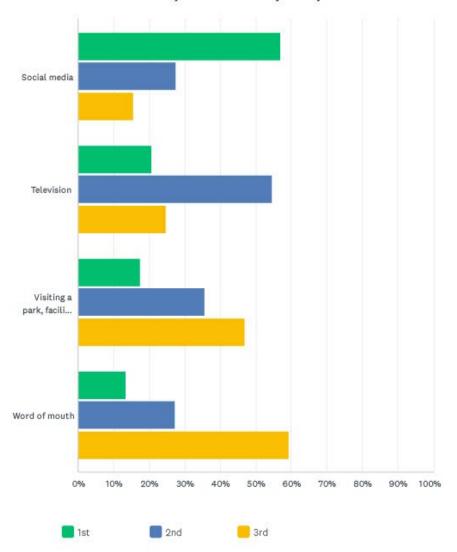

a (newspaper or magazine)                           | 15.07%    | 170 |
| Radio                                                         | 9.04%     | 102 |
| Social media                                                  | 56.47%    | 637 |
| Television                                                    | 7.27%     | 82  |
| Visiting a park, facility, or attending a park event/activity | 62.32%    | 703 |
| Word of mouth                                                 | 52.30%    | 590 |
| Other (please specify)                                        | 5.67%     | 64  |
| Total Respondents: 1,128                                      |           |     |





## Q13 Which THREE sources from the list are your MOST PREFERRED sources for learning about recreation programs and activities?















|