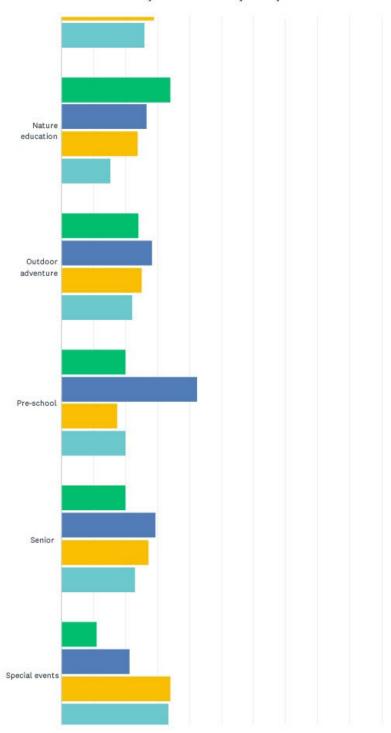

th art, dance, performing arts     | 8.49%<br>9   | 9.43%        | 17.92%<br>19  | 30.19%<br>32  | 33.96%<br>36  | 106   |
| Youth Learn to Swim                   | 8.07%<br>13  | 11.80%<br>19 | 15.53%<br>25  | 23.60%<br>38  | 40.99%<br>66  | 161   |
| Youth sports                          | 11.11%<br>19 | 14.62%<br>25 | 32.75%<br>56  | 26.32%<br>45  | 15.20%<br>26  | 171   |
| Youth summer camp                     | 16.30%<br>22 | 14.81%<br>20 | 25.19%<br>34  | 24.44%<br>33  | 19.26%<br>26  | 135   |
| Youth/teen fitness and wellness       | 10.00%<br>11 | 9.09%        | 20.91%        | 25.45%<br>28  | 34.55%<br>38  | 110   |

33 / 67





## Indy Parks Community Survey





## Q11 Which FOUR programs from the list are MOST IMPORTANT to your household?





## RACTICE PARTNERS













37 / 67



38 / 67









39 / 67





## Indy Parks Community Survey

|                                       | 1ST           | 2ND           | 3RD          | 4TH          | TOTAL |
|---------------------------------------|---------------|---------------|--------------|--------------|-------|
| Adaptive and therapeutic              | 30.77%<br>20  | 23.08%<br>15  | 20.00%<br>13 | 26.15%<br>17 | 6     |
| Adult art, dance, performing arts     | 27.21%<br>40  | 27.21%<br>40  | 25.17%<br>37 | 20.41%<br>30 | 14    |
| Adult fitness and wellness            | 43.09%<br>187 | 25.81%<br>112 | 16.13%<br>70 | 14.98%<br>65 | 43    |
| Adult sports                          | 35.23%<br>68  | 26.94%<br>52  | 17.10%<br>33 | 20.73%<br>40 | 19    |
| After school                          | 27.27%<br>1