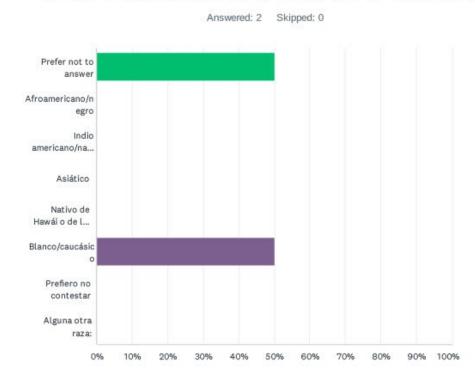

o                        | 100.00%   | 2 |
| No binario                      | 0.00%     | 0 |
| Prefiere describirse a sí mismo | 0.00%     | 0 |
| TOTAL                           |           | 2 |





### Q22 ¿Cuántos años lleva viviendo en Indianápolis?

Answered: 2 Skipped: 0

65 / 67





#### Encuesta comunitaria sobre parques y recreación de Indianápolis

### Q23 ¿Usted o algún miembro de su familia tiene ascendencia hispana o latina?



10% 20% 30% 40% 50% 60% 70% 80% 90% 100%

| ANSWER CHOICES | RESPONSES |   |
|----------------|-----------|---|
| Sí             | 100.00%   | 2 |
| No             | 0.00%     | 0 |
| TOTAL          |           | 2 |







## Q24 ¿Cuál de las siguientes opciones describe mejor su raza u origen étnico? (Marque todas las opciones que correspondan)



| ANSWER CHOICES                              | RESPONSES |   |
|---------------------------------------------|-----------|---|
| Prefer not to answer                        | 50.00%    | 1 |
| Afroamericano/negro                         | 0.00%     | 0 |
| Indio americano/nativo de Alaska            | 0.00%     | 0 |
| Asiático                                    | 0.00%     | 0 |
| Nativo de Hawái o de las islas del Pacífico | 0.00%     | 0 |
| Blanco/caucásico                            | 50.00%    | 1 |
| Prefiero no contestar                       | 0.00%     | 0 |
| Alguna otra raza:                           | 0.00%     | 0 |
| Total Respondents: 2                        |           |   |
|                                             |           |   |

67 / 67





#### **PUBLIC CO