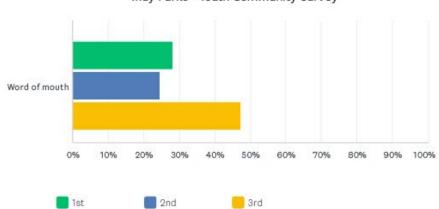

| 81  |
| Social media                                                  | 53.56%    | 218 |
| Television                                                    | 31.70%    | 129 |
| Visiting a park, facility, or attending a park event/activity | 51.35%    | 209 |
| Word of mouth                                                 | 46.44%    | 189 |
| Other (please specify)                                        | 9.09%     | 37  |
| Total Respondents: 407                                        |           |     |
|                                                               |           |     |

## Q10 Which THREE sources from the list are your MOST PREFERRED sources for learning about recreation programs and activities?



25 / 34

a 77



#### Indy Parks - Youth Community Survey













|