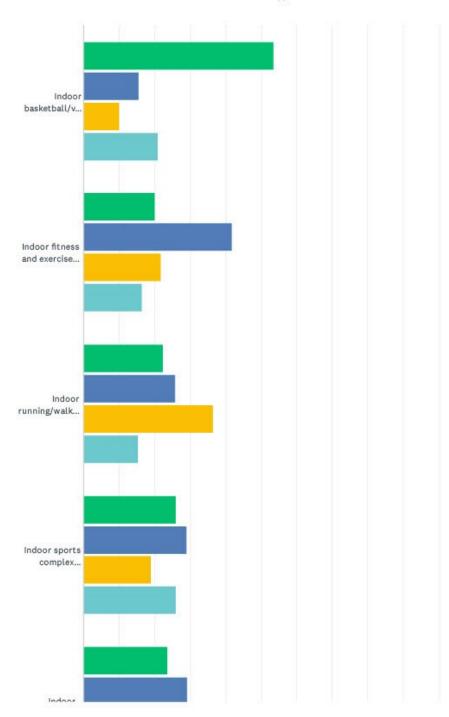

|
| Soccer fields                                     | 55.04%        | 44.96%        | 22       |
|                                                   | 213           | 174           | 38       |
| Walking trails                                    | 78.64%        | 21.36%        | 396      |
|                                                   | 313           | 85            | 3        |

7 / 34





#### Indy Parks - Youth Community Survey

| 1                                  |        |        |     |
|------------------------------------|--------|--------|-----|
| Youth baseball and softball fields | 40.75% | 59.25% |     |
|                                    | 152    | 221    | 373 |





#### Q6 Which FOUR facilities/amenities from the list are MOST IMPORTANT to your household?





9/34

Indy Parks - Youth Community Survey













Indy Parks - Youth Community Survey











13/34





#### Indy Parks - Youth Community Survey

|                                                   | 1ST          | 2ND          | 3RD          | 4TH          | TOTAL |
|---------------------------------------------------|--------------|--------------|--------------|--------------|-------|
| indoor basketball/volleyball courts               | 53.59%<br>97 | 15.47%<br>28 | 9.94%<br>18  | 20.99%<br>38 | 18    |
| Indoor fitness and exercise facilities            | 20.00%<br>23 | 41.74%<br>48 | 21.74%<br>25 | 16.52%<br>19 | 11    |
| Indoor running/walking track                      | 22.35%<br>19 | 25.88%<br>22 | 36.47%<br>31 | 15.29%<br>13 | 8     |
| indoor sports complex (baseball