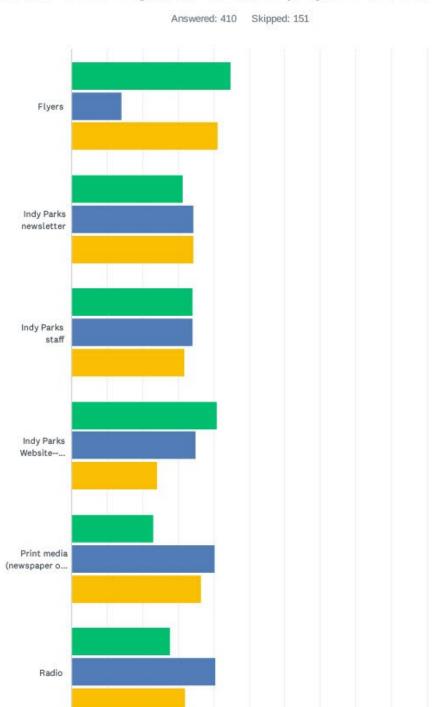

Radio                                                         | 19.90%    | 81  |
| Social media                                                  | 53.56%    | 218 |
| Television                                                    | 31.70%    | 129 |
| Visiting a park, facility, or attending a park event/activity | 51.35%    | 209 |
| Word of mouth                                                 | 46.44%    | 189 |
| Other (please specify)                                        | 9.09%     | 37  |
| Total Respondents: 407                                        |           |     |
|                                                               |           |     |

## Q10 Which THREE sources from the list are your MOST PREFERRED sources for learning about recreation programs and activities?



25 / 34

a 77



#### Indy Parks - Youth Community Survey













|