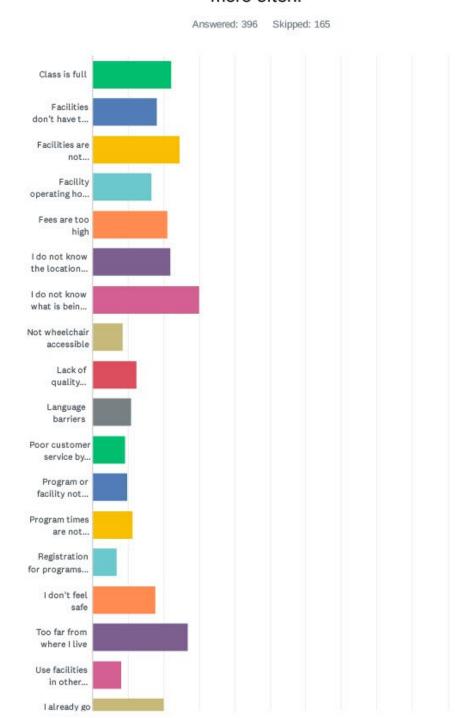

| 37     | 32     | 62     | 131   |

27/34







## Q11 When you think of Indy Parks and Recreation, what do you think of (in 1-2 words only)?

Answered: 349 Skipped: 212





# Q12 Please CHECK ALL the reasons that deter you or other members of your household from using Indy Parks, recreation facilities or programs more often.







| ANSWER CHOICES                              | RESPONSES |     |
|---------------------------------------------|-----------|-----|
| Class is full                               | 22.22%    | 88  |
| Facilities don't have the right equipment   | 18.18%    | 72  |
| Facilities are not well-maintained          | 24.49%    | 97  |
| Facility operating hours are not convenient | 16.67%    | 66  |
| Fees are too high                           | 21.21%    | 84  |
| I do not know the location of facilities    | 21.97%    | 87  |
| I do not know what is being offered         | 30.05%    | 119 |
| Not wheelchair accessible                   | 8.59%     | 34  |
| Lack of quality programs                    | 12.37%    | 49  |
| Language barriers                           | 10.86%    | 43  |
|