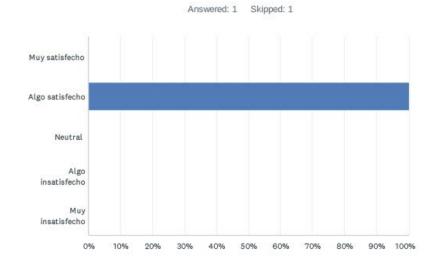

programa no son convenientes         | 0.00%     | 0         |  |  |
| El registro en los programas es difícil               | 100.00%   | 1         |  |  |
| La seguridad es insuficiente                          | 100.00%   | 1         |  |  |
| Ubicación demasiado lejos de nuestra residencia       | 0.00%     | 0         |  |  |
| Uso de centros en otras comunidades                   | 0.00%     | 0         |  |  |
| Uso de servicios de otras agencias de Indy            | 0.00%     | 0         |  |  |
| Estamos demasiado ocupados                            | 0.00%     | 0         |  |  |
| Total Respondents: 1                                  |           |           |  |  |





## Q16 Por favor, califique su nivel de satisfacción con el valor general que su hogar recibe de Indy Parks.



| ANSWER CHOICES    | RESPONSES |   |
|-------------------|-----------|---|
| Muy satisfecho    | 0.00%     | 0 |
| Algo satisfecho   | 100.00%   | 1 |
| Neutral           | 0.00%     | 0 |
| Algo insatisfecho | 0.00%     | 0 |
| Muy insatisfecho  | 0.00%     | 0 |
| TOTAL             |           | 1 |

49 / 67





#### Encuesta comunitaria sobre parques y recreación de Indianápolis

# Q17 Indique su nivel de apoyo a cada una de las siguientes posibles acciones que Indy Parks podría emprender para mejorar el sistema de parques y recreación.





















53 / 67











|                                                                                                                                                                                                  | NO<br>ESTOY<b